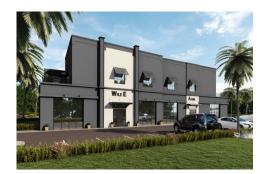

# GUMTREE 5 UNIT #4

**CI\$1,250,000** Lincoln Drive, W Bay Bch South, Grand Cayman, Cayman Islands

Located on the up and coming Lincoln Dr, across from ALT's new appliance and kitchen center, with future access points onto the CIS/ Airport 4 lane extension (completion est. 2023-4. Elevated 7 feet above sea level, this is all new build. Very seasoned developer builder of the Gum Tree 120 and 121 buildings near the airport. Classy looking building same style as the ones built on Beckz Close. The adjacent units #3 is adjoining. The units have 2/3 of the ground floor high ceiling storage space and 1/3 second floor mezzanine storage or can be upgraded to high spec offices. Existing fill to be excavated to original marl, fill to be upgraded and compacted to 96% every 12" (ie. A++) . Ground floor and mezz concrete slab to be min 5000 psi. Roof to be a hybrid commercial design with the least penetration points possible, excessive use of hurricane clips, along with a flashing system integrated with the roof. Building also has impact windows and doors. Building plans can be made available upon request of listing agent.