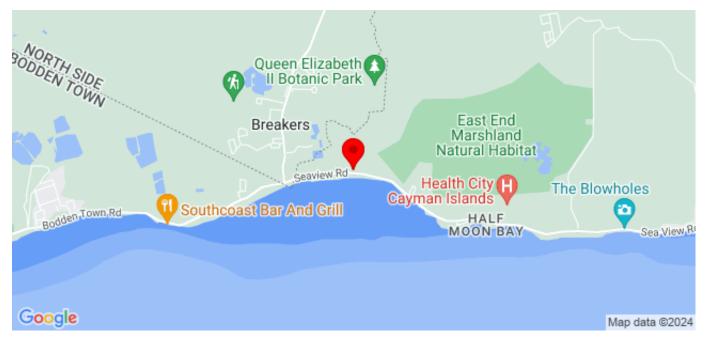

# SEAVIEW ROAD LAND WITH CAYMANIAN COTTAGE **US\$699,000**

MLS# 413932

Midland East, Grand Cayman, Cayman Islands

Envisage your dream home becoming a reality in this tranquil and serene location. Enjoy being at one with nature and waking up to the Cayman parrots hiding in the trees. This Seaview Road lot allows you to feel detached from it all, yet only a short drive to the amenities of Bodden Town or East End.