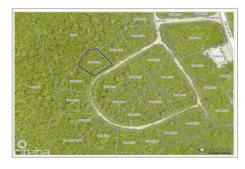

## CAYMAN BRAC LAND 230 **US\$50,000**

Cayman Brac East, Little Cayman, Cayman Islands

**Property Features** 

Location: Cayman Brac East Status: Current Type: Land, Low/ Medium/ High

 Width: 100
 Depth: 119
 Block: 109A

 Parcel: 230
 Acres: 0.2412
 Area: 80

**Real Estates Main Features** 

Zoning: Low Density residential

Views: Garden View

## **Description**

Just shy of a quarter of an acre right off Trevor Close Road. Well-located in the new community of Autumn Place, on the peaceful cul-de-sac of Maria Close, close to the island's shops, hotels, and groceries. This square land parcel is the ideal building location in Cayman Brac.