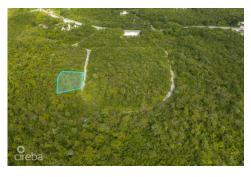

## CAYMAN BRAC LAND 230 **US\$50,000**

Cayman Brac East, Little Cayman, Cayman Islands

**Property Features** 

Location: Cayman Brac East Status: Current Type: Land, Low/ Medium/ High

 Width: 100
 Depth: 119
 Block: 109A

## **Description**

Just shy of a quarter of an acre right off Trevor Close Road. Well-located in the new community of Autumn Place, on the peaceful cul-de-sac of Maria Close, close to the island's shops, hotels, and groceries. This square land parcel is the ideal building location in Cayman Brac.