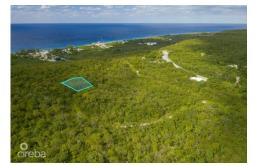

## CAYMAN BRAC LAND 230 **US\$50,000**

Cayman Brac East, Little Cayman, Cayman Islands

**Property Features** 

Location: Cayman Brac East Status: Current Type: Land, Low/ Medium/ High

 Width: 100
 Depth: 119
 Block: 109A

## **Description**

Just shy of a quarter of an acre right off Trevor Close Road. Well-located in the new community of Autumn Place, on the peaceful cul-de-sac of Maria Close, close to the island's shops, hotels, and groceries. This square land parcel is the ideal building location in Cayman Brac.