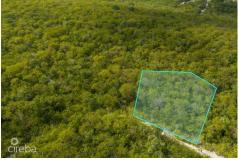

## CAYMAN BRAC LAND 230 **US\$50,000**

Cayman Brac East, Little Cayman, Cayman Islands

**Property Features** 

Location: Cayman Brac East Status: Current Type: Land, Low/ Medium/ High

 Width: 100
 Depth: 119
 Block: 109A

 Parcel: 230
 Acres: 0.2412
 Area: 80

**Real Estates Main Features** 

Zoning: Low Density residential

Views: Garden View

## **Description**

Just shy of a quarter of an acre right off Trevor Close Road. Well-located in the new community of Autumn Place, on the peaceful cul-de-sac of Maria Close, close to the island's shops, hotels, and groceries. This square land parcel is the ideal building location in Cayman Brac.