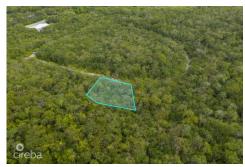

## CAYMAN BRAC LAND 230 **US\$50,000**

Cayman Brac East, Little Cayman, Cayman Islands

**Property Features** 

Location: Cayman Brac East Status: Current Type: Land, Low/ Medium/ High

 Width: 100
 Depth: 119
 Block: 109A

## **Description**

Just shy of a quarter of an acre right off Trevor Close Road. Well-located in the new community of Autumn Place, on the peaceful cul-de-sac of Maria Close, close to the island's shops, hotels, and groceries. This square land parcel is the ideal building location in Cayman Brac.