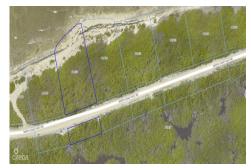

## **Property Features**

Location: Little Cayman East Status: Current Type: Land, Little Cayman/Cayman

Depth: 100 Block: 84A
Acres: 0.39 Area: 95

## **Description**

Width: 100

Parcel: 19A

Beautiful quiet stretch of Beach Front reef protected land overlooking the North East Side of the Island. This 100 Ft 0.44 acres of beachfront land is situated a mile past CCMI on the North East Road of Little Cayman. Can Be purchased in conjunction with 84A/19 to give you over 200 Ft of beachfront land and 0.83 of an acre of Beachfront Land.