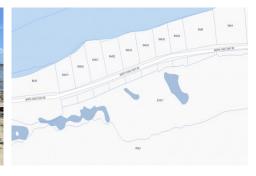

## **Property Features**

Location: Little Cayman East Status: Current Type: Land, Little Cayman/Cayman

Depth: 100 Block: 84A
Acres: 0.39 Area: 95

## **Description**

Width: 100

Parcel: 19A

Beautiful quiet stretch of Beach Front reef protected land overlooking the North East Side of the Island. This 100 Ft 0.44 acres of beachfront land is situated a mile past CCMI on the North East Road of Little Cayman. Can Be purchased in conjunction with 84A/19 to give you over 200 Ft of beachfront land and 0.83 of an acre of Beachfront Land.