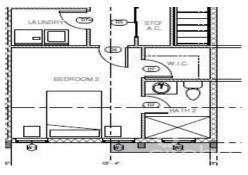

### **Description**

Lavania Court is a collection of 12 brand new town house units situated in a quiet, growing residential area in Lower Valley within close proximity to Town, beaches, schools and shops. This experienced developer - main contractor on FIN and The Watermark projects - is bringing a little modern contemporary to the countryside just 15 minutes from George Town Central (off-peak).

This end unit property is designed to high performance building standards and finished to meet the expectations of a proud home owner.

Lavania Court has two bedroom, two and a half bathroom townhomes built on a spacious plot of 1 acre boasting a large master bedroom (168sq ft) with a walk in closet (35sq ft) and a master bathroom (108sq ft) featuring a freestanding bath, glass panel shower, double vanity units with storage room and a separate toilet.

All floors will be tiled with wood-look plank ceramic tiles evoking a calm environment and a sense of nature – home sweet home. All units include stainless steel Whirlpool appliances, sleek shaker style cabinetry and white quartz counter tops.