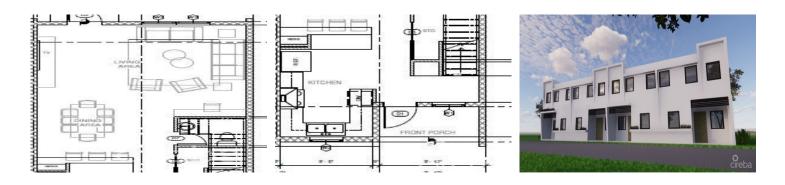

### **Description**

Lavania Court is a collection of 12 brand new town house units situated in a quiet, growing residential area in Lower Valley within close proximity to Town, beaches, schools and shops. This experienced developer - main contractor on FIN and The Watermark projects - is bringing a little modern contemporary to the countryside just 15 minutes from George Town Central (off-peak).

This end unit property is designed to high performance building standards and finished to meet the expectations of a proud home owner.

Lavania Court has two bedroom, two and a half bathroom townhomes built on a spacious plot of 1 acre boasting a large master bedroom (168sq ft) with a walk in closet (35sq ft) and a master bathroom (108sq ft) featuring a freestanding bath, glass panel shower, double vanity units with storage room and a separate toilet.

All floors will be tiled with wood-look plank ceramic tiles evoking a calm environment and a sense of nature – home sweet home. All units include stainless steel Whirlpool appliances, sleek shaker style cabinetry and white quartz counter tops.