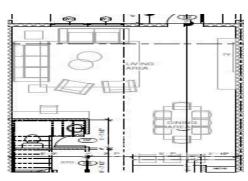

### **Description**

Lavania Court is a collection of 12 brand new town house units situated in a quiet, growing residential area in Lower Valley within close proximity to Town, beaches, schools and shops. This experienced developer - main contractor on FIN and The Watermark projects - is bringing a little modern contemporary to the countryside just 15 minutes from George Town Central (off-peak).

This end unit property is designed to high performance building standards and finished to meet the expectations of a proud home owner.

Lavania Court has two bedroom, two and a half bathroom townhomes built on a spacious plot of 1 acre boasting a large master bedroom (168sq ft) with a walk in closet (35sq ft) and a master bathroom (108sq ft) featuring a freestanding bath, glass panel shower, double vanity units with storage room and a separate toilet.

All floors will be tiled with wood-look plank ceramic tiles evoking a calm environment and a sense of nature – home sweet home. All units include stainless steel Whirlpool appliances, sleek shaker style cabinetry and white quartz counter tops.