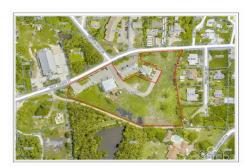

## **Property Features**

Location: W Bay North West

Square Feet: 10,644

Acres: 4.265

Status: **Current** Block: **4D** 

Area: 10

Type: Commercial, Industrial (For Sale)

Parcel: 533

### Description

Two storey Commercial Building on approximately 3.6 acres of Land (after subdivision of Strata Lot), plus a Small, well regarded and growing Air Conditioning and Retail Appliance business. Grosses approx. CI\$ 2.0M/yr with an excellent net return. Lots of potential to expand the business and increase revenue. Owner is retiring but all staff (15) could remain. Professionally appraised and listed at the appraised value not including value of inventory, which would be determined at closing.