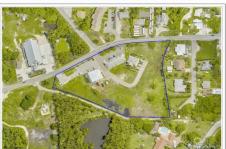

## **Property Features**

Location: W Bay North West

Square Feet: 10,644

Acres: 4.265

Status: **Current** Block: **4D** 

Area: 10

Type: Commercial, Industrial (For Sale)

Parcel: 533

### Description

Two storey Commercial Building on approximately 3.6 acres of Land (after subdivision of Strata Lot), plus a Small, well regarded and growing Air Conditioning and Retail Appliance business. Grosses approx. CI\$ 2.0M/yr with an excellent net return. Lots of potential to expand the business and increase revenue. Owner is retiring but all staff (15) could remain. Professionally appraised and listed at the appraised value not including value of inventory, which would be determined at closing.