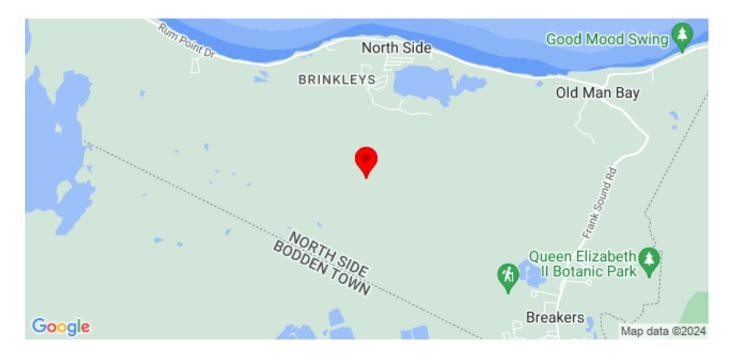

# **Property Features**

Location: Savannah Status: Back On The Market Type: Land, Low/ Medium/ High

**Density Residential (For Sale)** 

Block: 28D

Area: 40

Width: **110** Depth: **380** Parcel: **276** Acres: **0.87** 

Additional lots available.

Aerial survey map provided by caymanlandinfo.ky