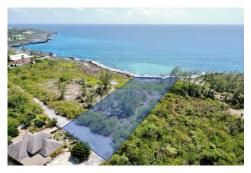

# PEDRO BLUFF LAND - .87 ACRES **US\$1,350,000**

Savannah, Grand Cayman, Cayman Islands

# **Property Features**

Location: Savannah Status: Back On The Market Type: Land, Low/ Medium/ High

**Density Residential (For Sale)** 

Block: 28D

Area: 40

Width: **110** Depth: **380** Parcel: **276** Acres: **0.87** 

### **Description**

Stunning .87 acre bluff lot overlooking the crystal clear waters of the Caribbean Sea in the beautiful Cayman Islands. This prime piece of real estate offers breathtaking panoramic views of the ocean, with gentle trade winds and gorgeous sunsets to enhance the already serene atmosphere.

Additional lots available.

Aerial survey map provided by caymanlandinfo.ky