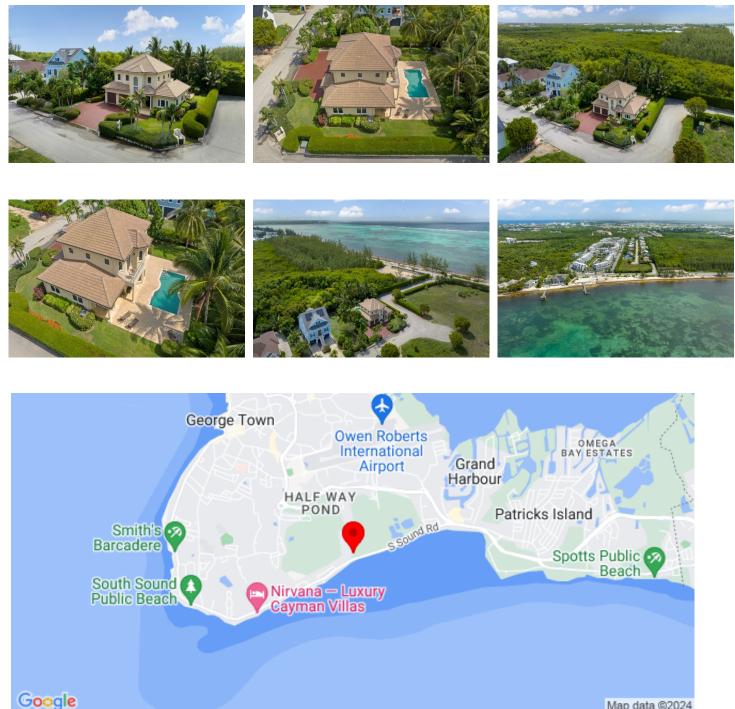

#### Description

A unique discovery in the prestigious gated community of "The Boulevard" in South Sound, this exquisite family home was constructed with a focus on energy efficiency. Featuring spray foam insulation in the attic and exterior walls, it helps to minimize your CUC bills. Additionally, the hurricane-rated windows and doors provide year-round protection. Enjoy breathtaking water views and leisurely strolls along South Sound Dock and Boardwalk, just a short walk away. The property boasts three bedrooms, four full bathrooms, a two-car garage, and a private office. The lush landscaping and inviting pool

**Rainbow Realty Ltd** P.O. Box 1775GT, Grand Cayman, Cayman Islands, KY1-1109 **S** +1 345-949-7677 info@rainbow.ky

create a serene retreat to unwind after a busy day at work.

# **Property Images**

Map data ©2024