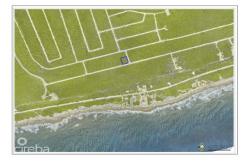

## **Property Features**

Location: Cayman Brac East

 Width: 100
 Depth: 110

 Parcel: 167
 Acres: 0.29

Type: Land, Low/ Medium/ High Density Residential (For Sale) Block: 110A Area: 80

### Description

A Great Investment!

Build the perfect home on this residential lot located in the Selworthy Grove Development on beautiful Cayman Brac.

Status: Current

This Cayman Brac bluff land sits 82 feet above sea level in Selworthy Grove, a subdivision featuring a shared tennis court.

### **Property Images**

MLS# 414427

Rainbow Realty Ltd P.O. Box 1775GT, Grand Cayman, Cayman Islands, KY1-1109 +1 345-949-7677 info@rainbow.ky