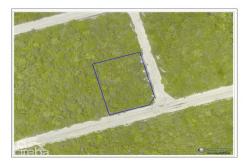

## **Property Features**

Location: Cayman Brac East

 Width: 100
 Depth: 110

 Parcel: 167
 Acres: 0.29

Type: Land, Low/ Medium/ High Density Residential (For Sale) Block: 110A Area: 80

### Description

A Great Investment!

Build the perfect home on this residential lot located in the Selworthy Grove Development on beautiful Cayman Brac.

Status: Current

This Cayman Brac bluff land sits 82 feet above sea level in Selworthy Grove, a subdivision featuring a shared tennis court.

### **Property Images**

MLS# 414427

Rainbow Realty Ltd P.O. Box 1775GT, Grand Cayman, Cayman Islands, KY1-1109 +1 345-949-7677 info@rainbow.ky