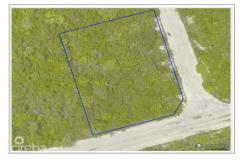

## **Property Features**

Location: Cayman Brac East

 Width: 100
 Depth: 110

 Parcel: 167
 Acres: 0.29

Type: Land, Low/ Medium/ High Density Residential (For Sale) Block: 110A Area: 80

### Description

A Great Investment!

Build the perfect home on this residential lot located in the Selworthy Grove Development on beautiful Cayman Brac.

Status: Current

This Cayman Brac bluff land sits 82 feet above sea level in Selworthy Grove, a subdivision featuring a shared tennis court.

### **Property Images**

MLS# 414427

Rainbow Realty Ltd P.O. Box 1775GT, Grand Cayman, Cayman Islands, KY1-1109 +1 345-949-7677 info@rainbow.ky