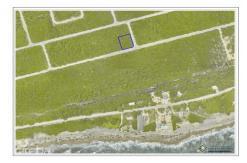

## **Property Features**

Location: Cayman Brac East

 Width: 100
 Depth: 110

 Parcel: 167
 Acres: 0.29

Type: Land, Low/ Medium/ High Density Residential (For Sale) Block: 110A Area: 80

### Description

A Great Investment!

Build the perfect home on this residential lot located in the Selworthy Grove Development on beautiful Cayman Brac.

Status: Current

This Cayman Brac bluff land sits 82 feet above sea level in Selworthy Grove, a subdivision featuring a shared tennis court.