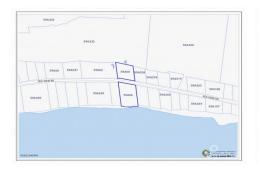

### **Property Features**

Location: Midland East Status: Current Type: Land, Beach resort residential

(For Sale)

Width: **200** Depth: **300** Parcel: **65/66** Acres: **2.05** 

oth: **300** Block: **59A** es: **2.05** Area: **75** 

#### **Description**

Lovely estate parcel on Frank Sound. 190 ft of beach front with 300 ft depth to the road and additional .80 acres across the road. This is the perfect parcel for your estate home allowing for extensive beach frontage, and great depth from the main road. This parcel has water & electric directly accessible from the main road.