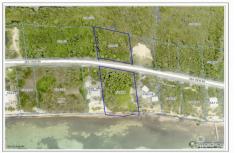

### **Property Features**

Location: Midland East Status: Current Type: Land, Beach resort residential

(For Sale)

Width: **200** Depth: **300** Parcel: **65/66** Acres: **2.05** 

oth: **300** Block: **59A** es: **2.05** Area: **75** 

#### **Description**

Lovely estate parcel on Frank Sound. 190 ft of beach front with 300 ft depth to the road and additional .80 acres across the road. This is the perfect parcel for your estate home allowing for extensive beach frontage, and great depth from the main road. This parcel has water & electric directly accessible from the main road.