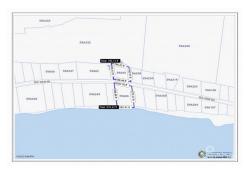

### **Property Features**

Location: Midland East Status: Current Type: Land, Beach resort residential

(For Sale)

Width: **200** Depth: **300** Parcel: **65/66** Acres: **2.05** 

oth: **300** Block: **59A** es: **2.05** Area: **75** 

#### **Description**

Lovely estate parcel on Frank Sound. 190 ft of beach front with 300 ft depth to the road and additional .80 acres across the road. This is the perfect parcel for your estate home allowing for extensive beach frontage, and great depth from the main road. This parcel has water & electric directly accessible from the main road.