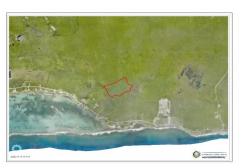

## **Property Features**

Location: East Interior Status: Current Type: Land, Low/ Medium/ High
Density Residential (For Sale)

 Width: 948
 Depth: 1,510
 Block: 63A

 Parcel: 23
 Acres: 36
 Area: 75

**Real Estates Main Features** 

## **Description**

36 acre development site that sits flat with the highest elevation of the all properties in the area.

Registered 40 foot vehicle right of way access road that was started by the current owner. Planning permission previously granted to develop a subdivision that would offer 92 lots when completed. This would be a perfect spot for a retirement community with Health City being two minutes away.

Images sourced from www.caymanlandinfo.com