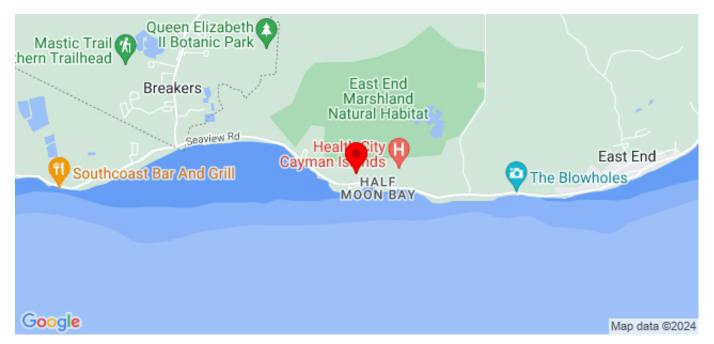

## **Property Features**

Location: East Interior Status: Current Type: Land, Low/ Medium/ High
Density Residential (For Sale)

 Width: 948
 Depth: 1,510
 Block: 63A

 Parcel: 23
 Acres: 36
 Area: 75

**Real Estates Main Features** 

## **Description**

36 acre development site that sits flat with the highest elevation of the all properties in the area.

Registered 40 foot vehicle right of way access road that was started by the current owner. Planning permission previously granted to develop a subdivision that would offer 92 lots when completed. This would be a perfect spot for a retirement community with Health City being two minutes away.