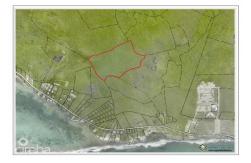

## **Property Features**

Location: East Interior Status: Current Type: Land, Low/ Medium/ High
Density Residential (For Sale)

 Width: 948
 Depth: 1,510
 Block: 63A

 Parcel: 23
 Acres: 36
 Area: 75

**Real Estates Main Features** 

## **Description**

36 acre development site that sits flat with the highest elevation of the all properties in the area.

Registered 40 foot vehicle right of way access road that was started by the current owner. Planning permission previously granted to develop a subdivision that would offer 92 lots when completed. This would be a perfect spot for a retirement community with Health City being two minutes away.

Images sourced from www.caymanlandinfo.com