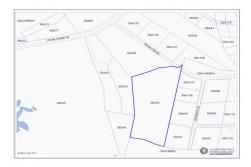

## **Property Features**

Location: Midland East Status: Pending/Conditional Type: Land, Low/ Medium/ High

**Density Residential (For Sale)** 

 Width: 113
 Depth: 89
 Block: 58A

 Parcel: 33-4
 Acres: 0.23
 Area: 70

## **Description**

Newly created neighborhood in Frank Sound, about a mile after Botanic Park. Affordable and designed for the local, young investor in mind, these lots are nicely elevated and filled. Utilities services are in place. Final parcel allocation details are in progress. Buy land now and start building, or hold on to it.