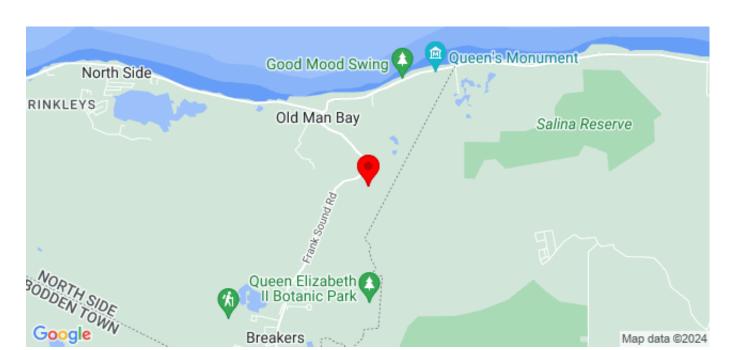

## **Description**

Newly created neighborhood in Frank Sound, about a mile after Botanic Park. Affordable and designed for the local, young investor in mind, these lots are nicely elevated and filled. Utilities services are in place. Final parcel allocation details are in progress. Buy land now and start building, or hold on to it.