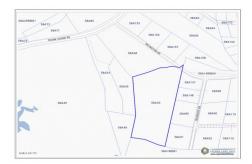

## FRANK SOUND SUBDIVISION LOT 11

CI\$100,000

Midland East, Grand Cayman, Cayman Islands

## **Property Features**

Location: Midland East

Status: Pending/Conditional

Width: **97** Parcel: **33-11**  Depth: **102** Acres: **0.23**  Type: Land, Low/ Medium/ High Density Residential (For Sale) Block: 58A Area: 70

## Description

Newly created neighborhood in Frank Sound, about a mile after Botanic Park. Affordable and designed for the local, young investor in mind, these lots are nicely elevated and filled. Utilities services are in place. Final parcel allocation details are in progress. Buy land now and start building, or hold on to it.