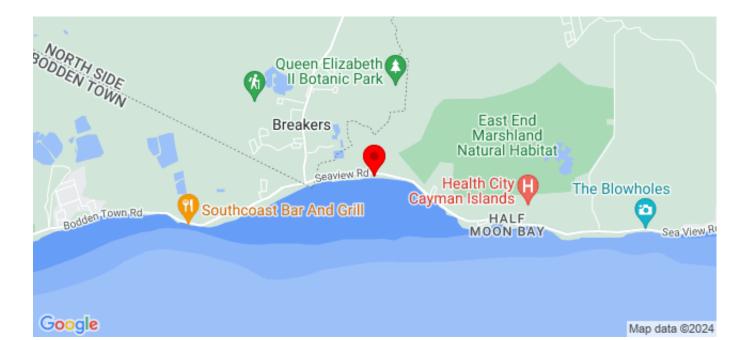

## FRANK SOUND SUBDIVISION LOT 11

CI\$100,000

Midland East, Grand Cayman, Cayman Islands

## Description

Newly created neighborhood in Frank Sound, about a mile after Botanic Park. Affordable and designed for the local, young investor in mind, these lots are nicely elevated and filled. Utilities services are in place. Final parcel allocation details are in progress. Buy land now and start building, or hold on to it.