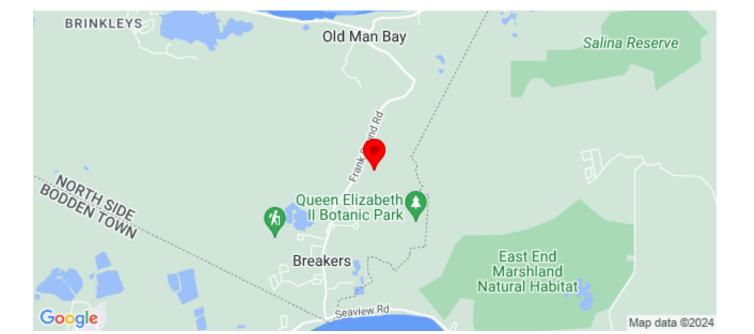

# FRANK SOUND SUBDIVISION LOT 12

CI\$100,000

Midland East, Grand Cayman, Cayman Islands

## Description

Newly created neighborhood in Frank Sound, about a mile after Botanic Park. Affordable and designed for the local, young investor in mind, these lots are nicely elevated and filled. Utilities services are in place. Final parcel allocation details are in progress. Buy land now and start building, or hold on to it.