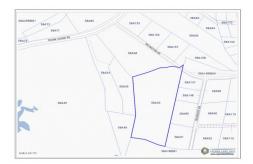

# FRANK SOUND SUBDIVISION LOT 12

CI\$100,000

Midland East, Grand Cayman, Cayman Islands

## **Property Features**

Location: Midland East

Status: Pending/Conditional

Width: **97** Parcel: **33-12** 

Depth: **102** Acres: **0.23**  Type: Land, Low/ Medium/ High Density Residential (For Sale) Block: 58A Area: 70

## Description

Newly created neighborhood in Frank Sound, about a mile after Botanic Park. Affordable and designed for the local, young investor in mind, these lots are nicely elevated and filled. Utilities services are in place. Final parcel allocation details are in progress. Buy land now and start building, or hold on to it.