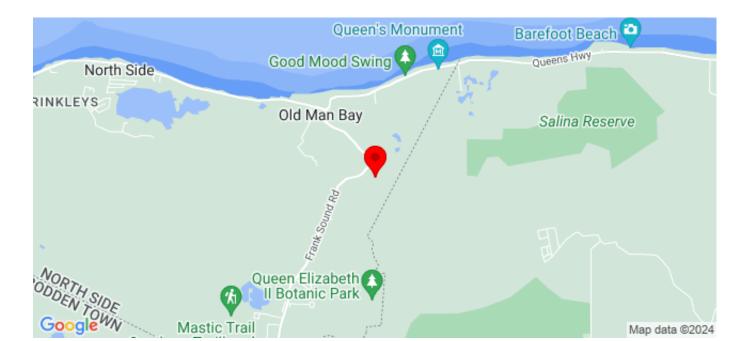

# FRANK SOUND SUBDIVISION LOT 13

CI\$100,000

Midland East, Grand Cayman, Cayman Islands

### Description

Newly created neighborhood in Frank Sound, about a mile after Botanic Park. Affordable and designed for the local, young investor in mind, these lots are nicely elevated and filled. Utilities services are in place. Final parcel allocation details are in progress. Buy land now and start building, or hold on to it.