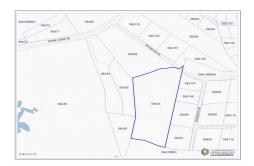

# FRANK SOUND SUBDIVISION LOT 13

CI\$100,000

Midland East, Grand Cayman, Cayman Islands

## Property Features

Location: Midland East

Status: Pending/Conditional

Width: **100** Parcel: **33-13** 

Depth: 82 Acres: 0.27 Type: Land, Low/ Medium/ High Density Residential (For Sale) Block: 58A Area: 70

### Description

Newly created neighborhood in Frank Sound, about a mile after Botanic Park. Affordable and designed for the local, young investor in mind, these lots are nicely elevated and filled. Utilities services are in place. Final parcel allocation details are in progress. Buy land now and start building, or hold on to it.