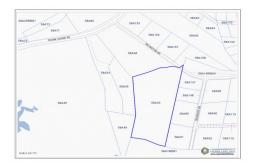

## **Property Features**

Location: Midland East Status: Pending/Conditional Type: Land, Low/ Medium/ High

**Density Residential (For Sale)** 

 Width: 100
 Depth: 82
 Block: 58A

 Parcel: 33-14
 Acres: 0.23
 Area: 70

#### **Real Estates Main Features**

Soil: Rock

Zoning: Low Density residential

Views: Garden View

#### **Description**

Newly created neighborhood in Frank Sound, about a mile after Botanic Park. Affordable and designed for the local, young investor in mind, these lots are nicely elevated and filled. Utilities services are in place. Final parcel allocation details are in progress. Buy land now and start building, or hold on to it.