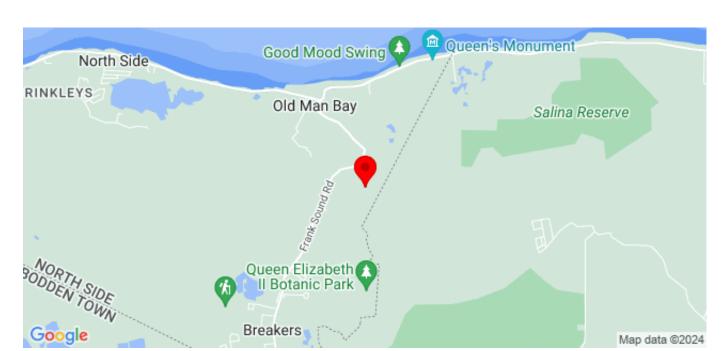

# FRANK SOUND SUBDIVISION LOT 14 **CI\$100,000**

MLS# 416034

Midland East, Grand Cayman, Cayman Islands

#### **Description**

Newly created neighborhood in Frank Sound, about a mile after Botanic Park. Affordable and designed for the local, young investor in mind, these lots are nicely elevated and filled. Utilities services are in place. Final parcel allocation details are in progress. Buy land now and start building, or hold on to it.