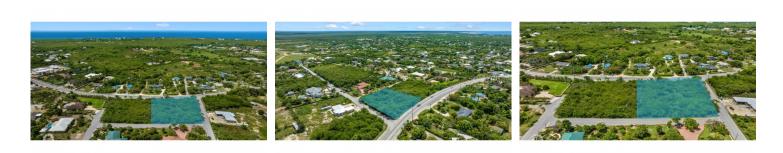

## 1.08 ACRE SHAMROCK ROAD LOT

CI\$850,000

Lower Valley, Grand Cayman, Cayman Islands

# **Property Features**

Location: Lower Valley

Status: Current

Depth: **231** Acres: **1.088**  Type: Land, Low/ Medium/ High Density Residential (For Sale) Block: 32C Area: 50

### Description

Width: 207

Parcel: 213

Unique opportunity to acquire a 1.08 acre prime lot, right on Shamrock Road in Lower Valley.

Conveniently located only 1.5 miles from Countryside Shopping Village and the upcoming Residences at Mandarin Oriental, Grand Cayman.