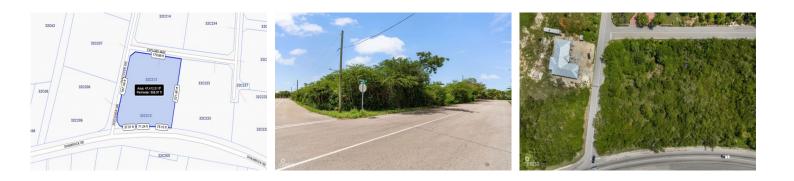

# **Property Features**

Location: Lower Valley

Status: Current

Depth: **231** Acres: **1.088**  Type: Land, Low/ Medium/ High Density Residential (For Sale) Block: 32C Area: 50

### Description

Width: 207

Parcel: 213

Unique opportunity to acquire a 1.08 acre prime lot, right on Shamrock Road in Lower Valley.

Conveniently located only 1.5 miles from Countryside Shopping Village and the upcoming Residences at Mandarin Oriental, Grand Cayman.

The lot does not require filling and is ready to realize your vision.

Site Survey, Topography, and Boundary Verification are available upon request. Existing development plans can be shared as part of an accepted offer.