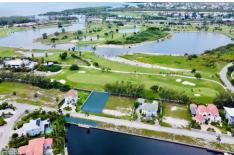

# CRYSTAL HARBOUR CANAL FRONT GOLF VIEW LOT WITH DOCK

MLS# 416206

US\$1,100,000

W Bay Bch North, Grand Cayman, Cayman Islands

## **Description**

Build your dream home on this incredible 0.42 acre Crystal Harbour House lot. This parcel looks out onto the canal waterways adjacent the North Sound Golf Course. With a dock already in place, hop on your boat to enjoy adventures in the North Sound. This gorgeous lot is level with underground utilities and protective covenants. Crystal Harbour is a highly sought-after gated family neighbourhood in the heart of the Seven Mile Beach Corridor, minutes away from all the action.