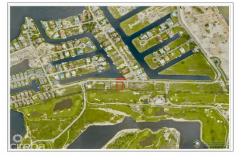

# CRYSTAL HARBOUR CANAL FRONT GOLF VIEW LOT WITH DOCK

MLS# 416206

US\$1,100,000

W Bay Bch North, Grand Cayman, Cayman Islands

## **Property Features**

Location: W Bay Bch North

Status: Current

Type: Land, Low/ Medium/ High

Density Residential (For Sale)

 Width: 100
 Depth: 148
 Block: 17A

 Parcel: 23
 Acres: 0.4249
 Area: 20

## **Description**

Build your dream home on this incredible 0.42 acre Crystal Harbour House lot. This parcel looks out onto the canal waterways adjacent the North Sound Golf Course. With a dock already in place, hop on your boat to enjoy adventures in the North Sound. This gorgeous lot is level with underground utilities and protective covenants. Crystal Harbour is a highly sought-after gated family neighbourhood in the heart of the Seven Mile Beach Corridor, minutes away from all the action.