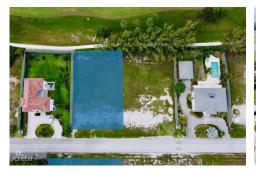

# CRYSTAL HARBOUR CANAL FRONT GOLF VIEW LOT WITH DOCK

MLS# 416206

US\$1,100,000

W Bay Bch North, Grand Cayman, Cayman Islands

## **Description**

Build your dream home on this incredible 0.42 acre Crystal Harbour House lot. This parcel looks out onto the canal waterways adjacent the North Sound Golf Course. With a dock already in place, hop on your boat to enjoy adventures in the North Sound. This gorgeous lot is level with underground utilities and protective covenants. Crystal Harbour is a highly sought-after gated family neighbourhood in the heart of the Seven Mile Beach Corridor, minutes away from all the action.