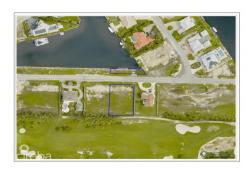

# CRYSTAL HARBOUR CANAL FRONT GOLF VIEW LOT WITH DOCK

MLS# 416206

US\$1,100,000

W Bay Bch North, Grand Cayman, Cayman Islands

## **Description**

Build your dream home on this incredible 0.42 acre Crystal Harbour House lot. This parcel looks out onto the canal waterways adjacent the North Sound Golf Course. With a dock already in place, hop on your boat to enjoy adventures in the North Sound. This gorgeous lot is level with underground utilities and protective covenants. Crystal Harbour is a highly sought-after gated family neighbourhood in the heart of the Seven Mile Beach Corridor, minutes away from all the action.