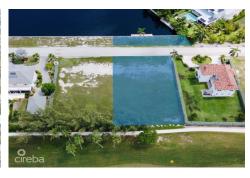

# CRYSTAL HARBOUR CANAL FRONT GOLF VIEW LOT WITH DOCK

MLS# 416206

US\$1,100,000

W Bay Bch North, Grand Cayman, Cayman Islands

## **Description**

Build your dream home on this incredible 0.42 acre Crystal Harbour House lot. This parcel looks out onto the canal waterways adjacent the North Sound Golf Course. With a dock already in place, hop on your boat to enjoy adventures in the North Sound. This gorgeous lot is level with underground utilities and protective covenants. Crystal Harbour is a highly sought-after gated family neighbourhood in the heart of the Seven Mile Beach Corridor, minutes away from all the action.