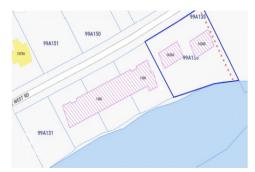

## **Property Features**

Location: Cayman Brac Centr Status: Current Type: Land, Little Cayman/Cayman

Width: 182 Depth: 162 Block: 99A
Parcel: 135 Acres: 0.7 Area: 85

## **Description**

Located on the South Side of Brac ready for you to build your ideal property!

Depth of parcel is 149' at the shortest point and 189' at the longest point.

Image source Cayman Land Info