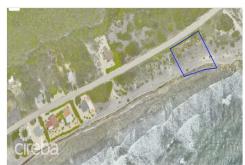

## **Property Features**

Location: Cayman Brac Centr Status: Current Type: Land, Little Cayman/Cayman

Width: 182 Depth: 162 Block: 99A
Parcel: 135 Acres: 0.7 Area: 85

## **Description**

Located on the South Side of Brac ready for you to build your ideal property!

Depth of parcel is 149' at the shortest point and 189' at the longest point.

Image source Cayman Land Info