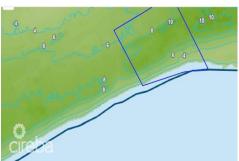

## **Property Features**

Location: Cayman Brac Centr Status: Current Type: Land, Little Cayman/Cayman

Width: 182 Depth: 162 Block: 99A
Parcel: 135 Acres: 0.7 Area: 85

## **Description**

Located on the South Side of Brac ready for you to build your ideal property!

Depth of parcel is 149' at the shortest point and 189' at the longest point.

Image source Cayman Land Info