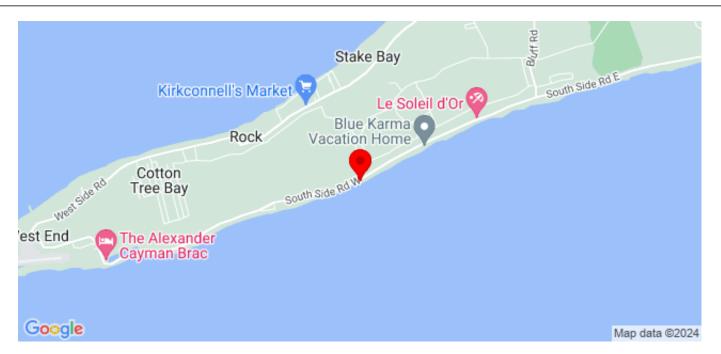

## SOUTH SIDE BEACH LOT 0.70 ACRE - CAYMAN BRAC **CI\$278,000**

MLS# 416321

Cayman Brac Centr, Little Cayman, Cayman Islands

## **Property Features**

Location: Cayman Brac Centr Status: Current Type: Land, Little Cayman/Cayman

Width: 182 Depth: 162 Block: 99A
Parcel: 135 Acres: 0.7 Area: 85

## **Description**

Located on the South Side of Brac ready for you to build your ideal property!

Depth of parcel is 149' at the shortest point and 189' at the longest point.

Image source Cayman Land Info