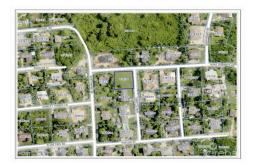

# LAND AT THE CORNER OF NORTHWARD RD AND TIBBETTS WAY CI\$180,000

MLS# 416338

Lower Valley, Grand Cayman, Cayman Islands

#### **Description**

Residential land in Northward at the corner of Northward Road and Tibbetts Way. The lot is .25 acres and has road frontage of approximately 100ft with a depth of 100ft. It's about 18 ft above sea level and ideal for building your home or investment property. The lot is cleared, level, and fully fenced with a scattering of fruit trees.