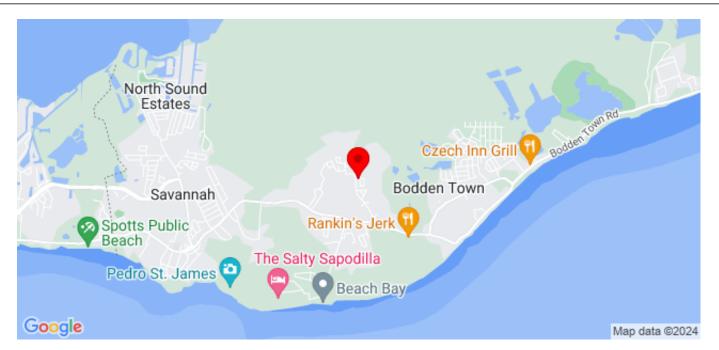

# LAND AT THE CORNER OF NORTHWARD RD AND TIBBETTS WAY CI\$180,000

MLS# 416338

Lower Valley, Grand Cayman, Cayman Islands

## **Property Features**

Location: Lower Valley Status: Current Type: Land, Low/ Medium/ High
Density Residential (For Sale)

 Width: 100
 Depth: 105
 Block: 37E

 Parcel: 34
 Acres: 0.25
 Area: 50