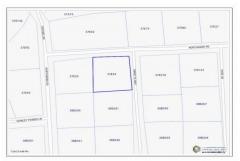

## **Property Features**

Location: Lower Valley Status: Current Type: Land, Low/ Medium/ High
Density Residential (For Sale)

 Width: 100
 Depth: 105
 Block: 37E

 Parcel: 34
 Acres: 0.25
 Area: 50

#### **Description**

Residential land in Northward at the corner of Northward Road and Tibbetts Way. The lot is .25 acres and has road frontage of approximately 100ft with a depth of 100ft. It's about 18 ft above sea level and ideal for building your home or investment property. The lot is cleared, level, and fully fenced with a scattering of fruit trees.