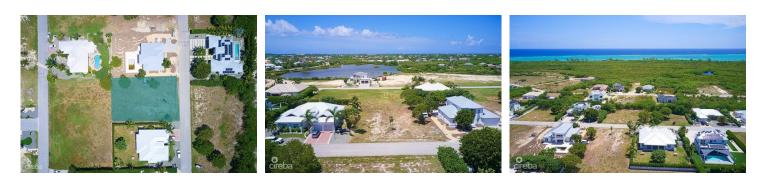

# THE SHORES-SHORECREST -EXECUTIVE HOME LOT

CI\$450,000

W Bay North East, Grand Cayman, Cayman Islands

#### Description

Width: 100

Parcel: 745

Nestled in the highly sought-after gated community of The Shores, conveniently located minutes from the Seven Mile Corridor. This executive home lot presents an unparalleled opportunity to bring your vision to life and create the home you've always wanted.

As a resident in this exclusive neighborhood, you benefit from a 24-hour staffed security gate, private boat launching ramp, tennis/pickleball courts, and strong covenants that ensure exceptional home standards.

The allure of this prime location lies not only in its exquisite surroundings but also in its unparalleled convenience. With direct access to the island's main highway, your daily journeys become effortless, granting you the freedom to explore, commute to work and enjoy island life with ease.