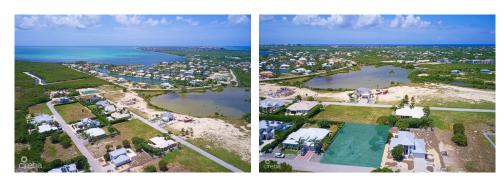

# THE SHORES-SHORECREST -EXECUTIVE HOME LOT

CI\$450,000

W Bay North East, Grand Cayman, Cayman Islands

#### Description

Width: 100

Parcel: 745

Nestled in the highly sought-after gated community of The Shores, conveniently located minutes from the Seven Mile Corridor. This executive home lot presents an unparalleled opportunity to bring your vision to life and create the home you've always wanted.

As a resident in this exclusive neighborhood, you benefit from a 24-hour staffed security gate, private boat launching ramp, tennis/pickleball courts, and strong covenants that ensure exceptional home standards.

The allure of this prime location lies not only in its exquisite surroundings but also in its unparalleled convenience. With direct access to the island's main highway, your daily journeys become effortless, granting you the freedom to explore, commute to work and enjoy island life with ease.