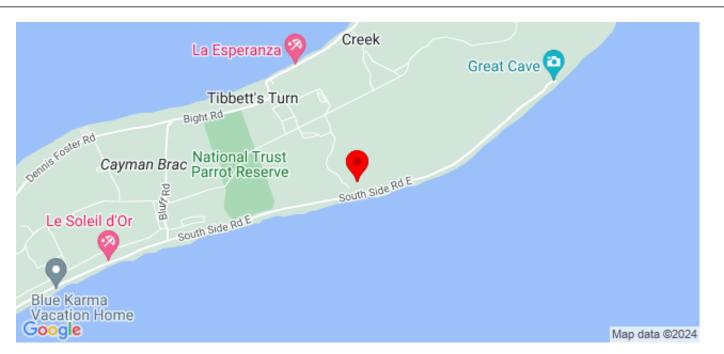

# SELWORTHY GROVES LOT, CAYMAN BRAC BLUFF

US\$47,000

Cayman Brac East, Little Cayman, Cayman Islands

## **Property Features**

Location: Cayman Brac East

Status: Current

Width: **100** Parcel: **209**  Depth: **108** Acres: **0.246**  Type: Land, Low/ Medium/ High Density Residential (For Sale) Block: 110A Area: 80