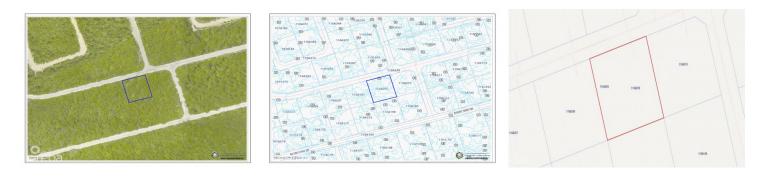

## **Property Features**

Location: Cayman Brac East

Status: Current

Width: **100** Parcel: **209**  Depth: **108** Acres: **0.246**  Type: Land, Low/ Medium/ High Density Residential (For Sale) Block: 110A Area: 80

#### **Real Estates Main Features**

Soil: Rock Zoning: Low Density residential Views: Garden View

# Description

A 0.2460 acre Residential lot located in the Selworthy Grove Development in Cayman Brac. This development is located on the Cayman Brac Bluff which is 82 ft above sea level and features a tennis court for residence use. Cayman Brac is an island nestled between Grand Cayman and Cuba, rich in nature and the quintessential idyllic island tucked away from the hustle and bustle of Grand Cayman. This is a good opportunity to purchase a property to build a holiday home or hold the property as a long term investment.