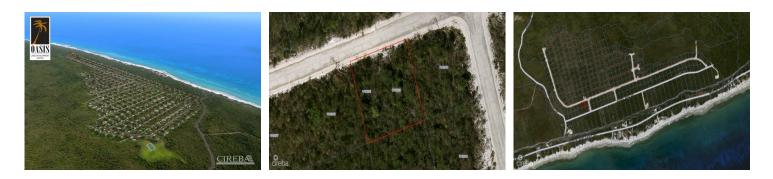

# Description

A 0.2460 acre Residential lot located in the Selworthy Grove Development in Cayman Brac. This development is located on the Cayman Brac Bluff which is 82 ft above sea level and features a tennis court for residence use. Cayman Brac is an island nestled between Grand Cayman and Cuba, rich in nature and the quintessential idyllic island tucked away from the hustle and bustle of Grand Cayman. This is a good opportunity to purchase a property to build a holiday home or hold the property as a long term investment.