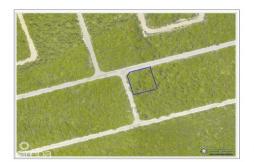

### **Description**

A 0.2484 acre Residential lot located in the Selworthy Grove Development in Cayman Brac. This development is located on the Cayman Brac Bluff which is 82 ft above sea level and features a tennis court for residence use. Cayman Brac is an island nestled between Grand Cayman and Cuba, rich in nature and the quintessential idyllic island tucked away from the hustle and bustle of Grand Cayman. This is a good opportunity to purchase a property to build a holiday home or hold the property as a long term investment.

## **Property Features**

Location: Cayman Brac East Status: Current

Width: **100** Depth: **108** Parcel: **211** Acres: **0.2484** 

**Density Residential (For Sale)**Block: **110A** 

Type: Land, Low/ Medium/ High