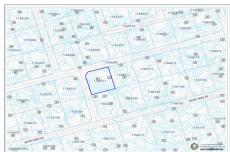

## **Property Features**

Location: Cayman Brac East Status: Current

Width: **100** Depth: **108** Parcel: **211** Acres: **0.2484** 

**Density Residential (For Sale)**Block: **110A** 

Type: Land, Low/ Medium/ High

Block: 110A Area: 80