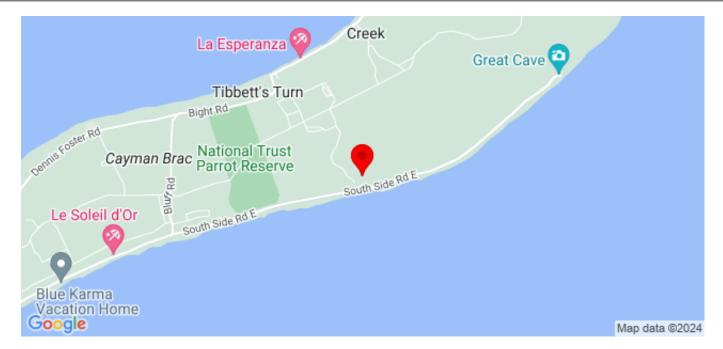

# SELWORTHY GROVES LOT, CAYMAN BRAC BLUFF **US\$60,000**

MLS# 416367

Cayman Brac East, Little Cayman, Cayman Islands

### **Description**

A 0.2484 acre Residential lot located in the Selworthy Grove Development in Cayman Brac. This development is located on the Cayman Brac Bluff which is 82 ft above sea level and features a tennis court for residence use. Cayman Brac is an island nestled between Grand Cayman and Cuba, rich in nature and the quintessential idyllic island tucked away from the hustle and bustle of Grand Cayman. This is a good opportunity to purchase a property to build a holiday home or hold the property as a long term investment.