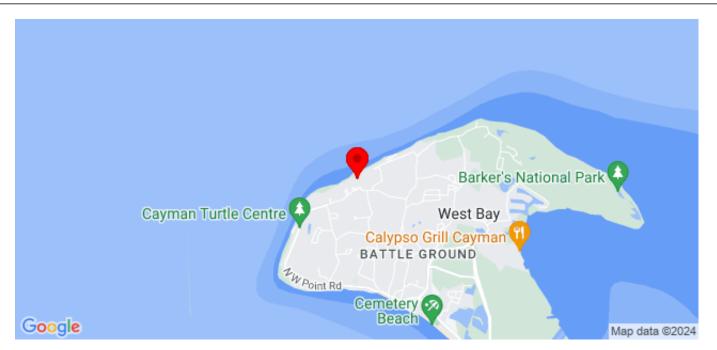

#### **Description**

Over an acre of land tucked off of King Road in West Bay. These two parcels are located a five minute walk to the public beach located at the top of King Road. In addition, you have easy access to Macabuca, Cracked Conch, The Cayman Turtle Centre, Dolphin Discovery and the Blue Hole Nature trail all within a three minute drive. Making this land an excellent location for a private home and/or rental property.

### **Property Images**

Rainbow Realty Ltd
P.O. Box 1775GT, Grand Cayman,
Cayman Islands, KY1-1109
+1 345-949-7677
info@rainbow.ky

CIRERA MLS LDX feed courtesy of PROPERTY CAYMAN LTD

\*Disclaimer: The information contained herein has been furnished by the owner(s) and or their nominee and represented by them to be accurate. The listing company, agent and CIREBA MLS disclaims any liability or responsibility for any inaccuracies, errors or omissions in the represented information. The listing details herein are also courtesy of CIREBA (Cayman Islands Real Estate Brokers Association) MLS and/or via LDX (Listing Data Exchange) feed. All the information contained herein is subject to errors, omissions, price changes, prior sale or withdrawal, without notice and is at all times subject to verification by the purchaser(s).