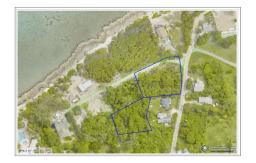

# KING ROAD 1.1 ACRES, TWO LAND PARCELS **CI\$750,000**

W Bay North West, Grand Cayman, Cayman Islands

## **Property Features**

Location: W Bay North West Status: Current Type: Land, Low/ Medium/ High
Density Residential (For Sale)

 Width: 359.48
 Depth: 325.69
 Block: 4B

 Parcel: 9&12
 Acres: 1.0982
 Area: 10

#### **Description**

Over an acre of land tucked off of King Road in West Bay. These two parcels are located a five minute walk to the public beach located at the top of King Road. In addition, you have easy access to Macabuca, Cracked Conch, The Cayman Turtle Centre, Dolphin Discovery and the Blue Hole Nature trail all within a three minute drive. Making this land an excellent location for a private home and/or rental property.