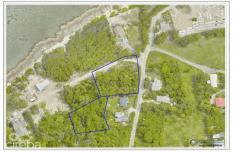

# KING ROAD 1.1 ACRES, TWO LAND PARCELS **CI\$750,000**

W Bay North West, Grand Cayman, Cayman Islands

## **Property Features**

Location: W Bay North West Status: Current Type: Land, Low/ Medium/ High
Density Residential (For Sale)

 Width: 359.48
 Depth: 325.69
 Block: 4B

 Parcel: 9&12
 Acres: 1.0982
 Area: 10

#### **Description**

Over an acre of land tucked off of King Road in West Bay. These two parcels are located a five minute walk to the public beach located at the top of King Road. In addition, you have easy access to Macabuca, Cracked Conch, The Cayman Turtle Centre, Dolphin Discovery and the Blue Hole Nature trail all within a three minute drive. Making this land an excellent location for a private home and/or rental property.