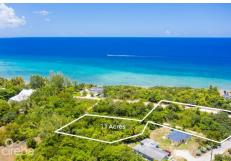

#### **Description**

Over an acre of land tucked off of King Road in West Bay. These two parcels are located a five minute walk to the public beach located at the top of King Road. In addition, you have easy access to Macabuca, Cracked Conch, The Cayman Turtle Centre, Dolphin Discovery and the Blue Hole Nature trail all within a three minute drive. Making this land an excellent location for a private home and/or rental property.

### **Property Images**

Rainbow Realty Ltd
P.O. Box 1775GT, Grand Cayman,
Cayman Islands, KY1-1109
+1 345-949-7677
info@rainbow.ky

CIRERA MLS LDX feed courtesy of PROPERTY CAYMAN LTD

\*Disclaimer: The information contained herein has been furnished by the owner(s) and or their nominee and represented by them to be accurate. The listing company, agent and CIREBA MLS disclaims any liability or responsibility for any inaccuracies, errors or omissions in the represented information. The listing details herein are also courtesy of CIREBA (Cayman Islands Real Estate Brokers Association) MLS and/or via LDX (Listing Data Exchange) feed. All the information contained herein is subject to errors, omissions, price changes, prior sale or withdrawal, without notice and is at all times subject to verification by the purchaser(s).