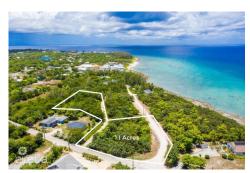

#### **Description**

Over an acre of land tucked off of King Road in West Bay. These two parcels are located a five minute walk to the public beach located at the top of King Road. In addition, you have easy access to Macabuca, Cracked Conch, The Cayman Turtle Centre, Dolphin Discovery and the Blue Hole Nature trail all within a three minute drive. Making this land an excellent location for a private home and/or rental property.