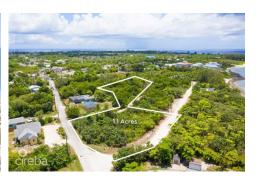

#### **Description**

Over an acre of land tucked off of King Road in West Bay. These two parcels are located a five minute walk to the public beach located at the top of King Road. In addition, you have easy access to Macabuca, Cracked Conch, The Cayman Turtle Centre, Dolphin Discovery and the Blue Hole Nature trail all within a three minute drive. Making this land an excellent location for a private home and/or rental property.

### **Property Images**

Rainbow Realty Ltd
P.O. Box 1775GT, Grand Cayman,
Cayman Islands, KY1-1109
+1 345-949-7677
info@rainbow.ky

CIRERA MLS LDX feed courtesy of PROPERTY CAYMAN LTD

\*Disclaimer: The information contained herein has been furnished by the owner(s) and or their nominee and represented by them to be accurate. The listing company, agent and CIREBA MLS disclaims any liability or responsibility for any inaccuracies, errors or omissions in the represented information. The listing details herein are also courtesy of CIREBA (Cayman Islands Real Estate Brokers Association) MLS and/or via LDX (Listing Data Exchange) feed. All the information contained herein is subject to errors, omissions, price changes, prior sale or withdrawal, without notice and is at all times subject to verification by the purchaser(s).