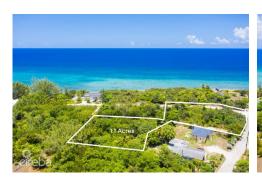

#### **Description**

Over an acre of land tucked off of King Road in West Bay. These two parcels are located a five minute walk to the public beach located at the top of King Road. In addition, you have easy access to Macabuca, Cracked Conch, The Cayman Turtle Centre, Dolphin Discovery and the Blue Hole Nature trail all within a three minute drive. Making this land an excellent location for a private home and/or rental property.