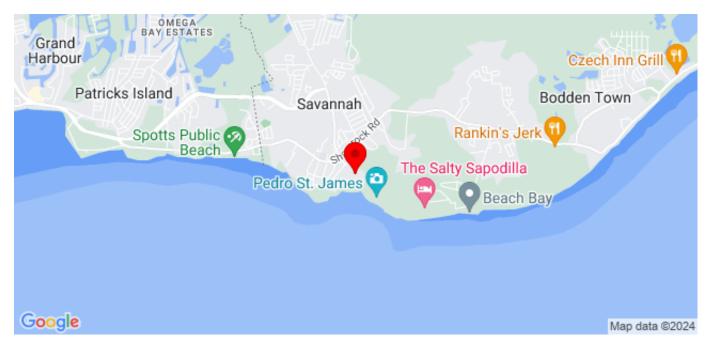

## **Property Features**

Location: Lower Valley Status: Current Type: Land, Low/ Medium/ High
Density Residential (For Sale)

 Width: 100
 Depth: 500
 Block: 32E

 Parcel: 93
 Acres: 1.25
 Area: 50

**Real Estates Main Features** 