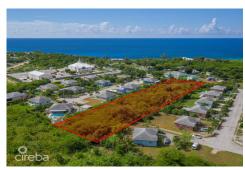

## **Property Features**

Location: Lower Valley Status: Current Type: Land, Low/ Medium/ High
Density Residential (For Sale)

 Width: 100
 Depth: 500
 Block: 32E

 Parcel: 93
 Acres: 1.25
 Area: 50

**Real Estates Main Features** 

Zoning: Low Density residential

Views: Garden View

## **Description**

Opportunity awaits! Whether looking to build or just own your slice of paradise, this lush piece of land has endless possibilities.