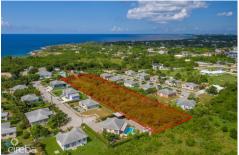

## **Property Features**

Location: Lower Valley Status: Current Type: Land, Low/ Medium/ High
Density Residential (For Sale)

 Width: 100
 Depth: 500
 Block: 32E

 Parcel: 93
 Acres: 1.25
 Area: 50

**Real Estates Main Features** 

Zoning: Low Density residential

Views: Garden View

## **Description**

Opportunity awaits! Whether looking to build or just own your slice of paradise, this lush piece of land has endless possibilities.