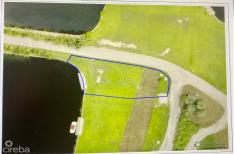

## **Description**

Amazing corner lot with dock - corner of Grand Isle Way and Waterside Crescent. One of the largest and last available canal lots at 13,909 sq ft. Excellent views, located across the water from the Careenage. A hidden treasure.