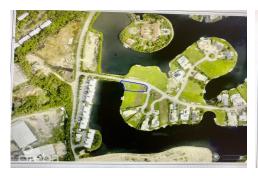

## **Description**

Amazing corner lot with dock - corner of Grand Isle Way and Waterside Crescent. One of the largest and last available canal lots at 13,909 sq ft. Excellent views, located across the water from the Careenage. A hidden treasure.