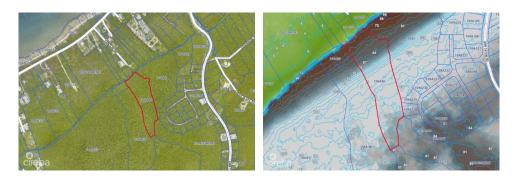

# 4.25 ACRES WITH 210 FT ON THE BLUFF EDGE

CI\$326,000

Cayman Brac East, Little Cayman, Cayman Islands

### **Property Features**

Location: Cayman Brac East

Status: Current

Width: 270 Parcel: 40 Depth: 985 Acres: 4.25 Type: Land, Little Cayman/Cayman Brac (For Sale) Block: 106A Area: 80

#### Description

4.25 Acres located on the edge of the bluff on the Northwest Coast. 110 foot elevation. Amazing water views. Property currently has no road access.

### **Property Images**