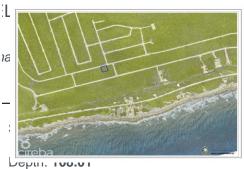

Parcel: **216** Acres: **0.2461** 

Area: **80** 

asset. Renowned as a sought-after investment haven, the Cayman Islands boast a robust real estate domain bunders cored by stability and prosperous expansion. As a proprietor of this prime residential parcel, you stand poised to leverage the islands with the standard of their nominee and represented by them to be accurate. The listing company, agent and CIREBA MLS disclaims any liability or responsibility for any einerally sins of the properties of the standard of the standa