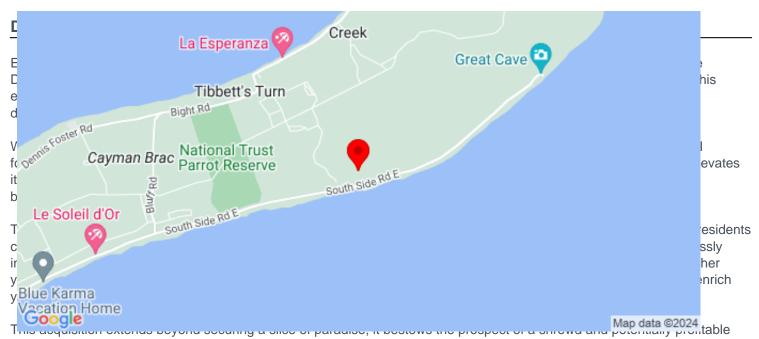

Parcel: **216** Acres: **0.2461** 

Area: **80** 

asset. Renowned as a sought-after investment haven, the Cayman Islands boast a robust real estate domain bunders cored by stability and prosperous expansion. As a proprietor of this prime residential parcel, you stand poised to leverage the islands with the standard of their nominee and represented by them to be accurate. The listing company, agent and CIREBA MLS disclaims any liability or responsibility for any einerally sins of the properties of the standard of the standa