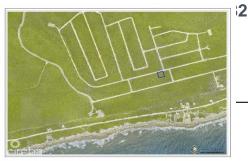

Parcel: **216** Acres: **0.2461** 

Area: **80** 

asset. Renowned as a sought-after investment haven, the Cayman Islands boast a robust real estate domain bunders cored by stability and prosperous expansion. As a proprietor of this prime residential parcel, you stand poised to leverage the islands with the standard of their nominee and represented by them to be accurate. The listing company, agent and CIREBA MLS disclaims any liability or responsibility for any einerally sins of the properties of the standard of the standa