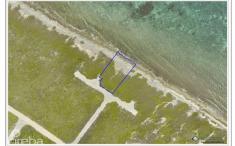

## LITTLE CAYMAN EAST END OCEAN FRONT REEF PROTECTED LAND U\$\$239,000

MLS# 414979

Little Cayman East, Cayman Brac, Cayman Islands

## **Property Features**

Location: Little Cayman East Status: Current Type: Land, Little Cayman/Cayman

| Brac (For Sale)
| Depth: 169 | Block: 92A |
| Acres: 0.35 | Area: 90 |

## **Description**

Width: 98

Parcel: 280

Don't be left behind in the recent rush to purchase on the tranquil serene island of Little Cayman. This perfectly placed reef-protected ocean front lot 0.35 of a acre is situated on the eastern tip overlooking Cayman Brac in the distance. With good elevation, enjoy amazing sunrises to the east Reasonably priced for you to attain your little island getaway dream Call now!