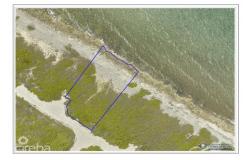

## LITTLE CAYMAN EAST END OCEAN FRONT REEF PROTECTED LAND U\$\$239,000

MLS# 414979

Little Cayman East, Cayman Brac, Cayman Islands

## **Property Features**

Location: Little Cayman East Status: Current Type: Land, Little Cayman/Cayman

| Brac (For Sale)
| Depth: 169 | Block: 92A |
| Acres: 0.35 | Area: 90 |

## **Description**

Width: 98

Parcel: 280

Don't be left behind in the recent rush to purchase on the tranquil serene island of Little Cayman. This perfectly placed reef-protected ocean front lot 0.35 of a acre is situated on the eastern tip overlooking Cayman Brac in the distance. With good elevation, enjoy amazing sunrises to the east Reasonably priced for you to attain your little island getaway dream Call now!