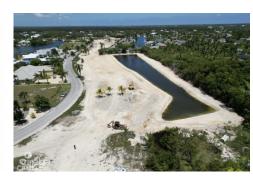

## **Description**

Lovely, ready-to-build, lot for sale in a desirable area called Royal Palm Drive in Sunrise Landing. This location seems highly sought after due to its proximity to multimillion-dollar canal lots. The presence of reasonable covenants suggests that guidelines or restrictions are in place to maintain the quality and appeal of the area. The lot is priced competitively to facilitate a quick sale.