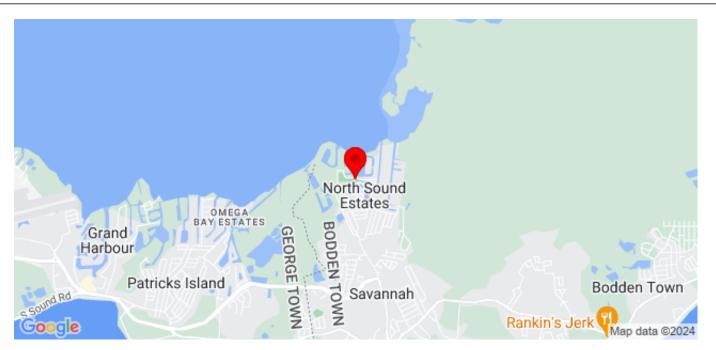

## SUNRISE LANDING LOT 8(A) REDUCED FOR QUICK SALE!

CI\$185,000

Savannah, Grand Cayman, Cayman Islands

## **Property Features**

Location: Savannah Status: Pending/Conditional

Block: 27C Width: 110.80 Depth: 96.10 Area: 40 Parcel: 240LOT8(A) Acres: 0.24

**Real Estates Main Features** 

Soil: Marl

Zoning: Low Density residential

Views: Inland