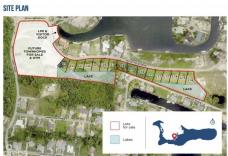

## **Property Features**

Location: Savannah Status: Pending/Conditional

Block: 27C Width: 110.80 Depth: 96.10 Area: 40 Parcel: 240LOT8(A) Acres: 0.24

**Real Estates Main Features** 

Soil: Marl

Zoning: Low Density residential

## **Description**

Lovely, ready-to-build, lot for sale in a desirable area called Royal Palm Drive in Sunrise Landing. This location seems highly sought after due to its proximity to multimillion-dollar canal lots. The presence of reasonable covenants suggests that guidelines or restrictions are in place to maintain the quality and appeal of the area. The lot is priced competitively to facilitate a quick sale.