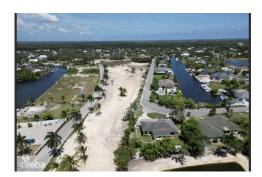

## SUNRISE LANDING LOT 8(A) REDUCED FOR QUICK SALE!

CI\$185,000

Savannah, Grand Cayman, Cayman Islands

## **Description**

Lovely, ready-to-build, lot for sale in a desirable area called Royal Palm Drive in Sunrise Landing. This location seems highly sought after due to its proximity to multimillion-dollar canal lots. The presence of reasonable covenants suggests that guidelines or restrictions are in place to maintain the quality and appeal of the area. The lot is priced competitively to facilitate a quick sale.