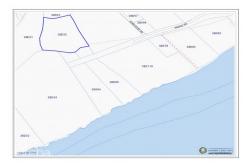

## **Property Features**

Location: Lower Valley Status: Current Type: Land, Low/ Medium/ High
Density Residential (For Sale)

 Width: 393
 Depth: 337
 Block: 38D

 Parcel: 35
 Acres: 2.5
 Area: 50