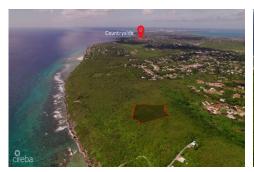

# 2.5 ACRES - MANSE ROAD **CI\$696,960**

Lower Valley, Grand Cayman, Cayman Islands

## **Property Features**

Location: Lower Valley Status: Current Type: Land, Low/ Medium/ High
Density Residential (For Sale)

 Width: 393
 Depth: 337
 Block: 38D

 Parcel: 35
 Acres: 2.5
 Area: 50

#### **Description**

A Developers Dream!

20 Ft above sea level. This large parcel of land can easily be developed and subdivided into approximately 10 house lots.

Do not wait, this opportunity will not stick around for long. Call me today and let's make this money-making opportunity a reality.