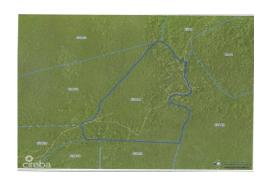

## **Property Features**

Location: East Interior Status: Current Type: Land, Agriculture (For Sale)

 Width: 400
 Depth: 650
 Block: 67A

 Parcel: 18
 Acres: 9.8
 Area: 75

## **Description**

Approximately 9.8 acres of undeveloped, bush-covered land in an area of increasing interest. Access by 6ft wide right-of-way