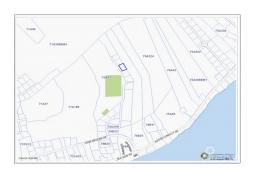

## **Property Images**

MLS# 412307

Type: Land, Agriculture (For Sale) Block: **75A** Area: **75** 

Rainbow Realty Ltd P.O. Box 1775GT, Grand Cayman, Cayman Islands, KY1-1109 +1 345-949-7677 info@rainbow.ky

# **Property Features**

Location: **East End** Width: **125** Parcel: **354** 

Status: Current Depth: 82 Acres: 0.2394