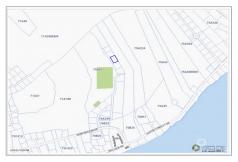

## **Property Images**

MLS# 412307

Type: Land, Agriculture (For Sale) Block: **75A** Area: **75** 

Rainbow Realty Ltd P.O. Box 1775GT, Grand Cayman, Cayman Islands, KY1-1109 +1 345-949-7677 info@rainbow.ky

# **Property Features**

Location: **East End** Width: **125** Parcel: **354** 

Status: Current Depth: 82 Acres: 0.2394