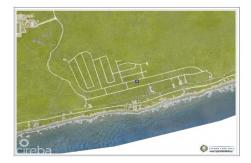

# SELWORTHY GROVE BLUFF SUBDIVISION U\$\$55,000

MLS# 416797

Cayman Brac East, Little Cayman, Cayman Islands

## **Property Features**

Location: Cayman Brac East Status: Current Type: Land, Low/ Medium/ High

Density Residential (For Sale)

 Width: 100
 Depth: 100
 Block: 110A

 Parcel: 221
 Acres: 0.2461
 Area: 80

## **Description**

This 0.2461 acre residential lot in the Selworthy Grove subdivision is located over 80 feet high and dry on the famous Cayman Brac Bluff. With a community Tennis Court and great neighbourhood layout, this parcel is perfect for your dream home or as a land banking opportunity.