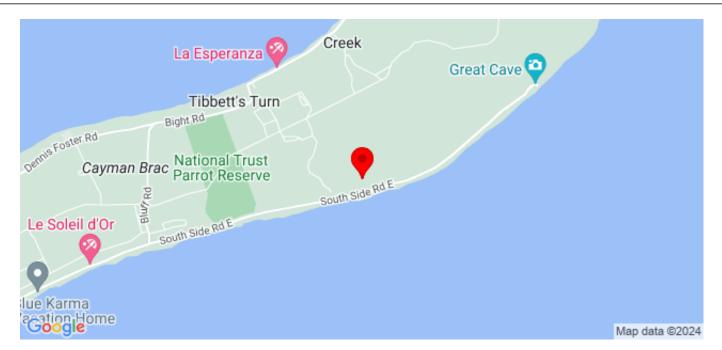

# SELWORTHY GROVE BLUFF SUBDIVISION U\$\$55,000

MLS# 416797

Cayman Brac East, Little Cayman, Cayman Islands

## **Property Features**

Location: Cayman Brac East Status: Current Type: Land, Low/ Medium/ High

Density Residential (For Sale)

 Width: 100
 Depth: 100
 Block: 110A

 Parcel: 221
 Acres: 0.2461
 Area: 80