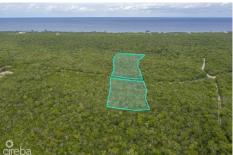

#### **Description**

In the heart of Central Brac, this land is divided by Songbird Drive. The northern section spans about 2.88 acres, while the southern part is around 1.7 acres, creating a substantial 4.59 acre property. Positioned centrally in Brac, it provides easy access to Kirk Market, restaurants, Le Soleil, churches, and the public beach. Enjoy the convenience of proximity while still embracing the tranquility of your private oasis.