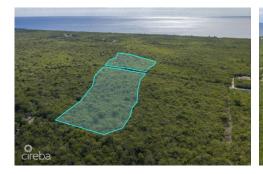

#### **Description**

In the heart of Central Brac, this land is divided by Songbird Drive. The northern section spans about 2.88 acres, while the southern part is around 1.7 acres, creating a substantial 4.59 acre property. Positioned centrally in Brac, it provides easy access to Kirk Market, restaurants, Le Soleil, churches, and the public beach. Enjoy the convenience of proximity while still embracing the tranquility of your private oasis.