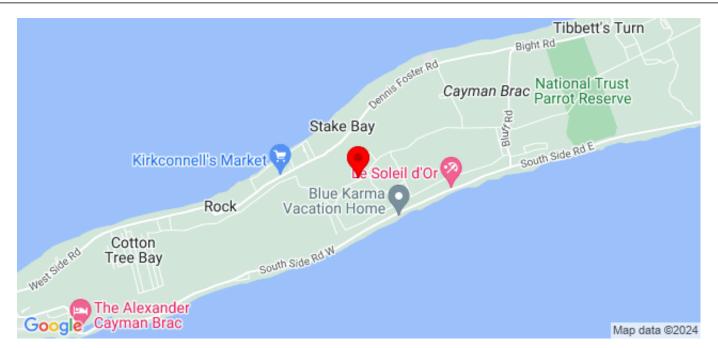

#### **Description**

In the heart of Central Brac, this land is divided by Songbird Drive. The northern section spans about 2.88 acres, while the southern part is around 1.7 acres, creating a substantial 4.59 acre property. Positioned centrally in Brac, it provides easy access to Kirk Market, restaurants, Le Soleil, churches, and the public beach. Enjoy the convenience of proximity while still embracing the tranquility of your private oasis.