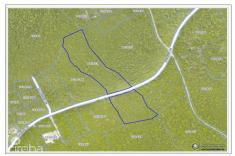

#### **Description**

In the heart of Central Brac, this land is divided by Songbird Drive. The northern section spans about 2.88 acres, while the southern part is around 1.7 acres, creating a substantial 4.59 acre property. Positioned centrally in Brac, it provides easy access to Kirk Market, restaurants, Le Soleil, churches, and the public beach. Enjoy the convenience of proximity while still embracing the tranquility of your private oasis.