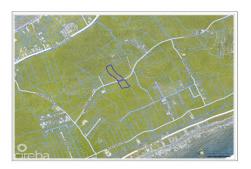

#### **Description**

In the heart of Central Brac, this land is divided by Songbird Drive. The northern section spans about 2.88 acres, while the southern part is around 1.7 acres, creating a substantial 4.59 acre property. Positioned centrally in Brac, it provides easy access to Kirk Market, restaurants, Le Soleil, churches, and the public beach. Enjoy the convenience of proximity while still embracing the tranquility of your private oasis.