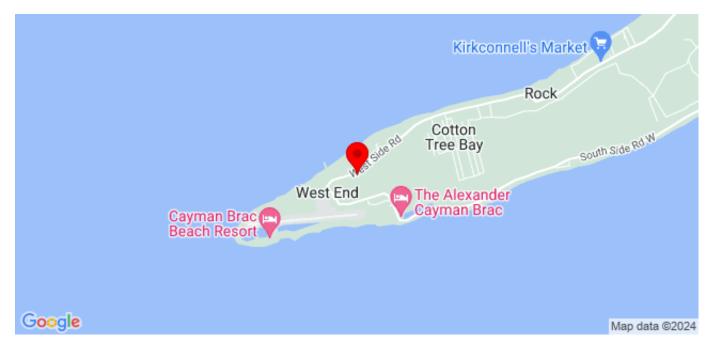

# BLUFF EDGE & UNDER BLUFF EDGE LOTS (0.92 ACRES)

MLS# 416810

CI\$175,000

Cayman Brac West, Little Cayman, Cayman Islands

## **Description**

These are two parcels to the West End of Cayman Brac near to the airport, hotels and other commercial businesses. The large lot is on top of the bluff edge 95B258 and the smaller lot 95B257 is under the bluff edge with a 30ft right of way over it in favour of parcel 95B258 on top of the bluff.