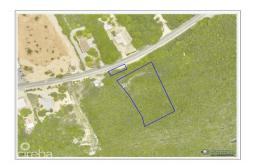

# BLUFF EDGE & UNDER BLUFF EDGE LOTS (0.92 ACRES)

MLS# 416810

CI\$175,000

Cayman Brac West, Little Cayman, Cayman Islands

## **Property Features**

Location: Cayman Brac West Status: Current Type: Land, Little Cayman/Cayman

Brac (For Sale) Block: 95B Area: 85

Width: **168** Depth: **247** Parcel: **257&258** Acres: **0.92** 

## **Description**

These are two parcels to the West End of Cayman Brac near to the airport, hotels and other commercial businesses. The large lot is on top of the bluff edge 95B258 and the smaller lot 95B257 is under the bluff edge with a 30ft right of way over it in favour of parcel 95B258 on top of the bluff.