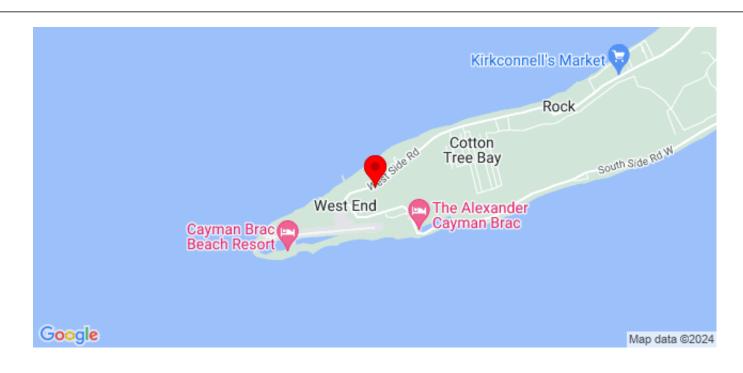

Rainbow Realty Ltd P.O. Box 1775GT, Grand Cayman, Cayman Islands, KY1-1109 +1 345-949-7677 info@rainbow.ky

BLUFF EDGE & UNDER BLUFF EDGE LOTS (0.92 ACRES) Cl\$175,000 Cayman Brac West, Little Cayman, Cayman Islands

### Description

These are two parcels to the West End of Cayman Brac near to the airport, hotels and other commercial businesses. The large lot is on top of the bluff edge 95B258 and the smaller lot 95B257 is under the bluff edge with a 30ft right of way over it in favour of parcel 95B258 on top of the bluff.