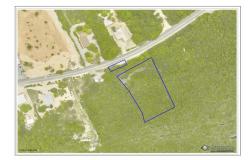

# **Property Features**

Location: Cayman Brac WestStatus: CurrentWidth: 168Depth: 247Parcel: 257&258Acres: 0.92

Type: Land, Little Cayman/Cayman Brac (For Sale) Block: 95B Area: 85

### Description

These are two parcels to the West End of Cayman Brac near to the airport, hotels and other commercial businesses. The large lot is on top of the bluff edge 95B258 and the smaller lot 95B257 is under the bluff edge with a 30ft right of way over it in favour of parcel 95B258 on top of the bluff.