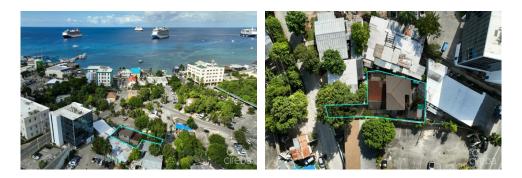

# HEIGHTS OF GEORGE TOWN CENTRAL

CI\$688,000

School Road, George Town Centr, Grand Cayman, Cayman Islands

#### **Property Features**

Location: George Town Centr

Status: Current

Beds: **5** Year Built: **1999** Acres: **0.05**  Bath: **6** Block: **14BG** Area: **30**  Type: Multi-Unit, Apartment Building / Condo Building (For Sale) Square Feet: 1,959 Parcel: 64

#### Description

Welcome to a promising investment opportunity in the heart of George Town – a two-level multi-family dwelling in a high-density, prime location.

This property, though currently in need of some tender loving care, stands as an investor's dream. Generating an annual rental income of approximately CI\$69K per year, this is a deal not to be missed.