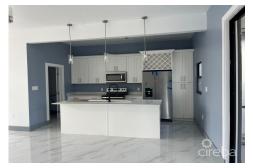

## **Description**

Beautiful brand-new modern property featuring 3 bedrooms, 2.5 Bathrooms spacious living area and high end kitchen with island. Stainless appliances, porcelain tiles throughout, laundry room with a utility sink, and a screened back porch. The property has a private backyard and is ready to move in!