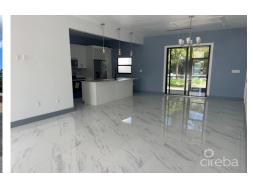

## **Description**

Beautiful brand-new modern property featuring 3 bedrooms, 2.5 Bathrooms spacious living area and high end kitchen with island. Stainless appliances, porcelain tiles throughout, laundry room with a utility sink, and a screened back porch. The property has a private backyard and is ready to move in!