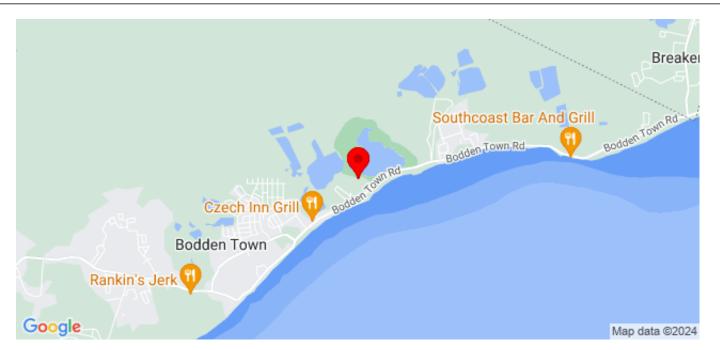

# **Property Features**

Location: Bodden Town Status: Back On The Market Type: Land, Low/ Medium/ High Density Residential (For Sale)

 Width: 145
 Depth: 86
 Block: 48E

 Parcel: 128
 Acres: 0.24
 Area: 50