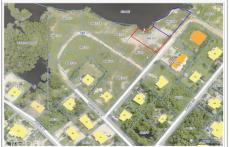

# **Property Features**

Location: Bodden Town Status: Back On The Market Type: Land, Low/ Medium/ High Density Residential (For Sale)

 Width: 145
 Depth: 86
 Block: 48E

 Parcel: 128
 Acres: 0.24
 Area: 50