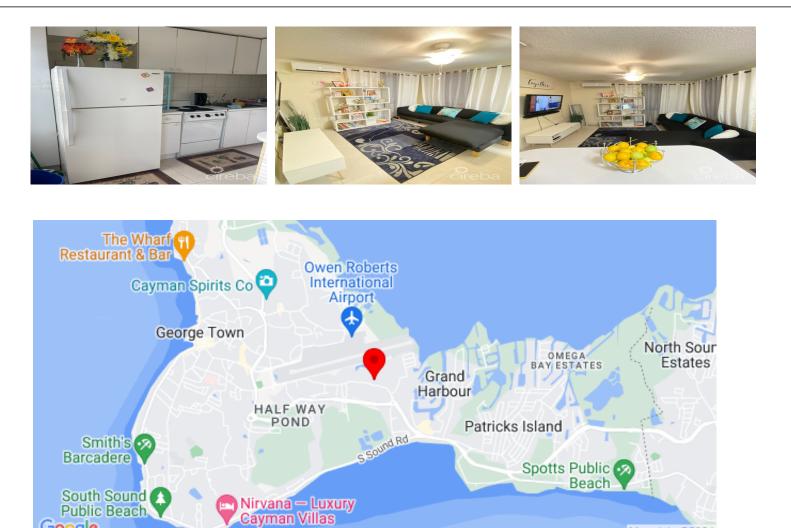

#### Description

Welcome to a Prime Investment Opportunity! This multi-family, highly sought after rental property boasts 8 – 1 Bedroom/1 Bathroom Apartments, each designed for comfortable living. This well-maintained property features two (2) assigned parking spaces and a washer and dryer in each unit, along with a detached garage and 2 storage buildings which are currently rented, generating additional income!

With a strategic Crewe Road, George Town location, near Schools, Entertainment, Restaurants, and Supermarkets, this property offers not just residences but a lifestyle. Don't miss the chance to own a piece of Prime Rental Income Producing Real Estate! Schedule your viewing today! Minimum 48 hours notice for viewings. Broker Owned.

## **Property Images**

Google

**Rainbow Realty Ltd** P.O. Box 1775GT, Grand Cayman, Cayman Islands, KY1-1109 **See 1** 345-949-7677 info@rainbow.ky

Map data ©2024

\*Disclaimer: The information contained herein has been furnished by the owner(s) and or their nominee and represented by them to be accurate. The listing company, agent and CIREBA MLS disclaims any liability or responsibility for any inaccuracies, errors or omissions in the represented information. The listing details herein are also courtesy of CIREBA (Cayman Islands Real Estate Brokers Association) MLS and/or via LDX (Listing Data Exchange) feed. All the information contained herein is subject to errors, omissions, price changes, prior sale or withdrawal, without notice and is at all times subject to verification by the purchaser(s).