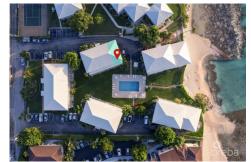

Block: 13B

Parcel: 103H16

CIREBA MLS LDX feed courtesy of CENTURY 21 THOMPSON REALTY

Complex looks fresh and updated, and has its own beach cove and green grass lawn. You are buying into just over 2 acres of \*Disclaimer: The information contained herein has been furnished by the owner(s) and or their nominee and represented freehold, real estate with 200 ft water frontage.