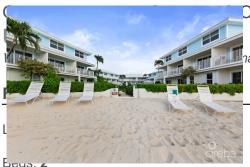

Block: 13B

Parcel: 103H16

CIREBA MLS LDX feed courtesy of CENTURY 21 THOMPSON REALTY

Complex looks fresh and updated, and has its own beach cove and green grass lawn. You are buying into just over 2 acres of \*Disclaimer: The information contained herein has been furnished by the owner(s) and or their nominee and represented freehold, real estate with 200 ft water frontage.