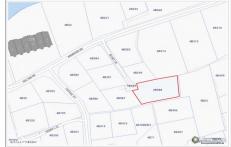

## **Property Features**

Location: W Bay North West Status: Current Type: Land, Low/ Medium/ High
Density Residential (For Sale)

 Width: 175
 Depth: 100
 Block: 4B

 Parcel: 588
 Acres: 0.4026
 Area: 10

#### **Description**

The parcel of land in West Bay is situated at an elevation ranging between 10 and 14 feet above sea level, providing a picturesque and elevated setting.near Cobalt Coast and Ocean Point Villas.