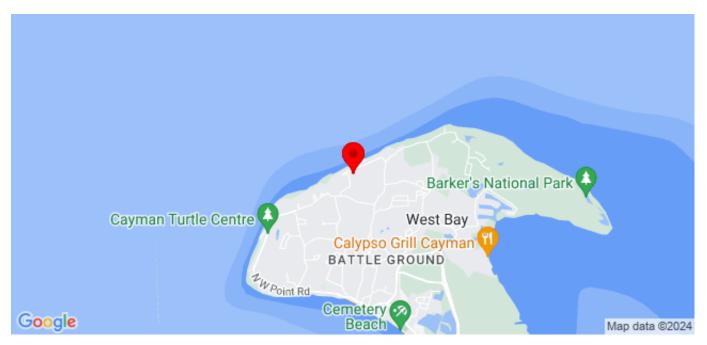

#### **Description**

The parcel of land in West Bay is situated at an elevation ranging between 10 and 14 feet above sea level, providing a picturesque and elevated setting.near Cobalt Coast and Ocean Point Villas.