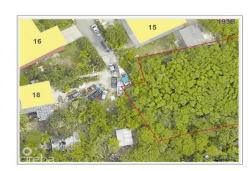

#### **Description**

The parcel of land in West Bay is situated at an elevation ranging between 10 and 14 feet above sea level, providing a picturesque and elevated setting.near Cobalt Coast and Ocean Point Villas.

The land is well-suited for constructing a small condo complex or a family home, benefiting from its elevated position. The higher elevation provides potential residents with an added sense of security from coastal concerns, such as storm surges or flooding, enhancing the overall desirability of the location.