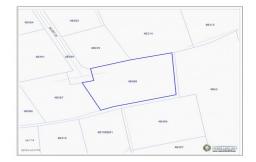

## **Property Features**

Location: W Bay North West Status: Current Type: Land, Low/ Medium/ High
Density Residential (For Sale)

 Width: 175
 Depth: 100
 Block: 4B

 Parcel: 588
 Acres: 0.4026
 Area: 10

#### **Description**

The parcel of land in West Bay is situated at an elevation ranging between 10 and 14 feet above sea level, providing a picturesque and elevated setting.near Cobalt Coast and Ocean Point Villas.