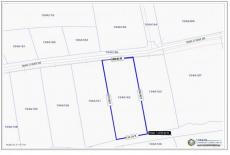

### **Property Features**

Location: Cayman Brac Centr Status: Current Type: Land, Little Cayman/Cayman

Brac (For Sale)

 Width: 132.25
 Depth: 375
 Block: 104A

 Parcel: 162
 Acres: 1.12
 Area: 80