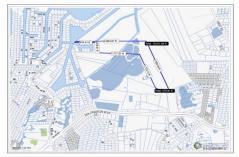

## **Property Features**

Location: **Spotts** Status: **Current** 

Width: **525** Depth: **4,100** Parcel: **13REM1** Acres: **48** 

**Real Estates Main Features** 

Soil: Black

Zoning: Low Density residential