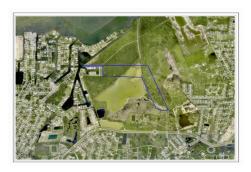

## **Description**

This property has significant development possibilities. There is a lake/pond on site that can be dug to provide fill for the entire property. There is an un-improved easement off the east/west bypass for direct road access. One could get approximately 120 house lots that would have significant retail value, or even better, as a middle income housing development. Property is zoned Low Density Residential.