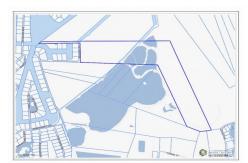

## **Property Features**

Location: **Spotts** Status: **Current** 

Width: **525** Depth: **4,100** Parcel: **13REM1** Acres: **48** 

**Real Estates Main Features** 

Soil: Black

Zoning: Low Density residential