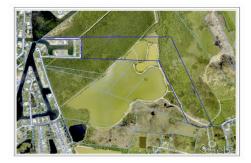

## **Description**

This property has significant development possibilities. There is a lake/pond on site that can be dug to provide fill for the entire property. There is an un-improved easement off the east/west bypass for direct road access. One could get approximately 120 house lots that would have significant retail value, or even better, as a middle income housing development. Property is zoned Low Density Residential.