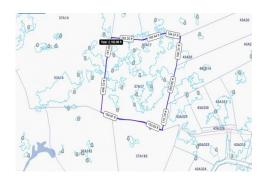

## **BODDEN TOWN FARMLAND** CI\$750,000

Lower Valley, Grand Cayman, Cayman Islands

**Property Features** 

Location: Lower Valley Status: Current Type: Land, Low/ Medium/ High

**Density Residential (For Sale)** Width: **556** Depth: 532 Block: 37A

Acres: 7 Area: 50 Parcel: 17

**Real Estates Main Features** 

Zoning: Low Density residential

Views: Inland

## Description

This 7 acre parcel is located in the Lookout Gardens area of Bodden Town. Good elevation and good farm land. ROW would have to be negotiated. At only \$2 per square foot, there is significant room for improved equity.