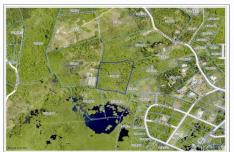

## Description

This 7 acre parcel is located in the Lookout Gardens area of Bodden Town. Good elevation and good farm land. ROW would have to be negotiated. At only \$2 per square foot, there is significant room for improved equity.