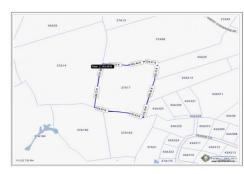

## **BODDEN TOWN FARMLAND** CI\$750,000

Lower Valley, Grand Cayman, Cayman Islands

**Property Features** 

Location: Lower Valley Status: Current Type: Land, Low/ Medium/ High

**Density Residential (For Sale)** Width: **556** Depth: 532 Block: 37A

Acres: 7 Area: 50 Parcel: 17

**Real Estates Main Features** 

Zoning: Low Density residential

Views: Inland

## Description

This 7 acre parcel is located in the Lookout Gardens area of Bodden Town. Good elevation and good farm land. ROW would have to be negotiated. At only \$2 per square foot, there is significant room for improved equity.