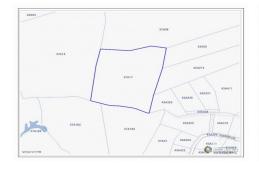

## **BODDEN TOWN FARMLAND** CI\$750,000

Lower Valley, Grand Cayman, Cayman Islands

**Property Features** 

Location: Lower Valley Status: Current Type: Land, Low/ Medium/ High

**Density Residential (For Sale)** Width: **556** Depth: 532 Block: 37A

Acres: 7 Area: 50 Parcel: 17

**Real Estates Main Features** 

Zoning: Low Density residential

Views: Inland

## Description

This 7 acre parcel is located in the Lookout Gardens area of Bodden Town. Good elevation and good farm land. ROW would have to be negotiated. At only \$2 per square foot, there is significant room for improved equity.