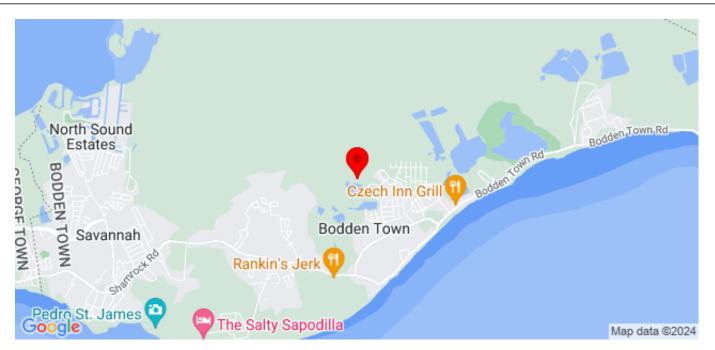

## **BODDEN TOWN FARMLAND** CI\$750,000

Lower Valley, Grand Cayman, Cayman Islands

**Property Features** 

Location: Lower Valley Status: Current Type: Land, Low/ Medium/ High

**Density Residential (For Sale)** Width: **556** Depth: 532 Block: 37A

## Description

This 7 acre parcel is located in the Lookout Gardens area of Bodden Town. Good elevation and good farm land. ROW would have to be negotiated. At only \$2 per square foot, there is significant room for improved equity.