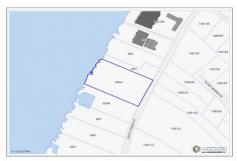

## **Property Features**

Location: George Town South Status: Current Type: Land, Beach resort residential

(For Sale)

 Width: 175
 Depth: 300
 Block: 6D

 Parcel: 64
 Acres: 1.24
 Area: 30

### **Description**

Amazing waterfront parcel zoned Beach Resort Residential with views overlooking George Town Harbour. The possibilities are endless for development.