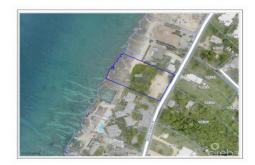

## **Property Features**

Location: George Town South Status: Current Type: Land, Beach resort residential

(For Sale)

 Width: 175
 Depth: 300
 Block: 6D

 Parcel: 64
 Acres: 1.24
 Area: 30

### **Description**

Amazing waterfront parcel zoned Beach Resort Residential with views overlooking George Town Harbour. The possibilities are endless for development.