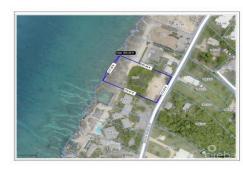

## **Property Features**

Location: George Town South Status: Current Type: Land, Beach resort residential

(For Sale)

 Width: 175
 Depth: 300
 Block: 6D

 Parcel: 64
 Acres: 1.24
 Area: 30

### **Description**

Amazing waterfront parcel zoned Beach Resort Residential with views overlooking George Town Harbour. The possibilities are endless for development.