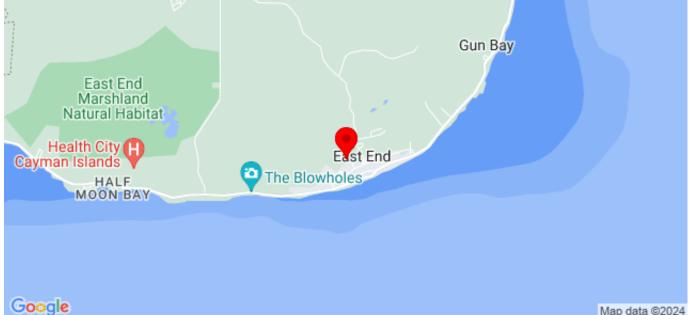

# DEVELOPMENT LAND EAST END

CI\$320,000 East End, Grand Cayman, Cayman Islands

# **Property Features**

Location: East End

Status: Current

Width: 140 Parcel: 274 Depth: 540 Acres: 1.81 Type: Land, Low/ Medium/ High **Density Residential (For Sale)** Block: 72C Area: 75

### Description

Residential developable land north of John McLean Drive generally 5ft above sea level. Suitable for subdivision into seven house lots or 36 apartments