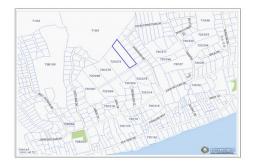

# DEVELOPMENT LAND EAST END

CI\$320,000 East End, Grand Cayman, Cayman Islands

# **Property Features**

Location: East End

Status: Current

Width: 140 Parcel: 274 Depth: 540 Acres: 1.81 Type: Land, Low/ Medium/ High **Density Residential (For Sale)** Block: 72C Area: 75

### Description

Residential developable land north of John McLean Drive generally 5ft above sea level. Suitable for subdivision into seven house lots or 36 apartments