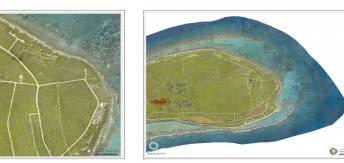

## LITTLE CAYMAN LOT NEAR POINT OF SANDS

CI\$57,000

Little Cayman East, Cayman Brac, Cayman Islands

### **Property Features**

Location: Little Cayman East

Status: Current

Width: **106** Parcel: **382**  Depth: **107** Acres: **0.23** 

### Description

FOR SALE: 0.23 acres of land on the dreamy island of Little Cayman.

Average height 20ft above sea level.

LC boasts incredible diving and real island living. Do not miss out on this incredible opportunity in Little Cayman.