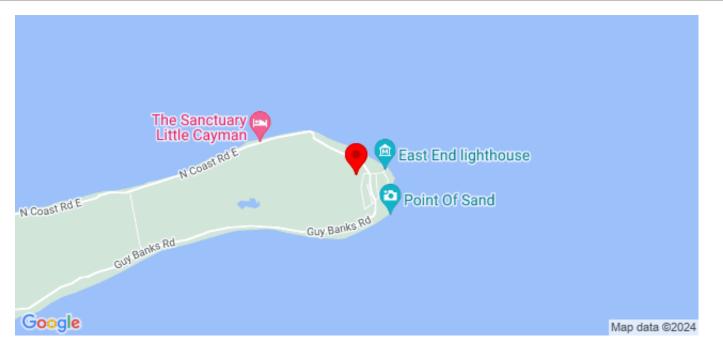

## LITTLE CAYMAN LOT NEAR POINT OF SANDS

CI\$57,000

Little Cayman East, Cayman Brac, Cayman Islands

### **Property Features**

Location: Little Cayman East

Status: Current

Width: **106** Parcel: **382**  Depth: **107** Acres: **0.23** 