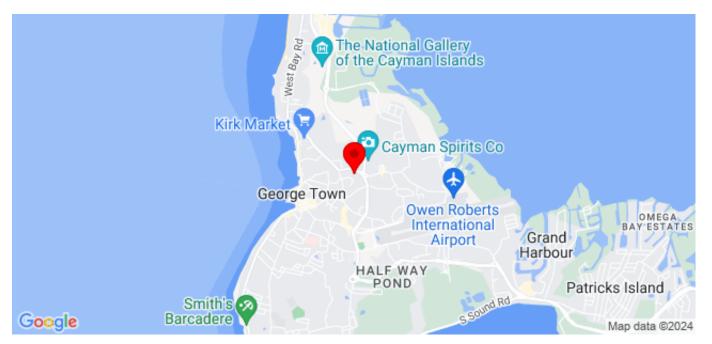

# GKF WAREHOUSES - 4 WAREHOUSE UNITS FOR SALE

MLS# 417167

CI\$2,650,000

Godfrey Nixon Way, George Town Centr, Grand Cayman, Cayman Islands

## **Property Features**

Square Feet: **7,236**Parcel: **265H18/19/20/25** 

Location: George Town Centr Status: Current Type: Commercial, Warehouse (For

Year Built: **1998**Acres: **1.25**Sale)

Block: **14C**Area: **30** 